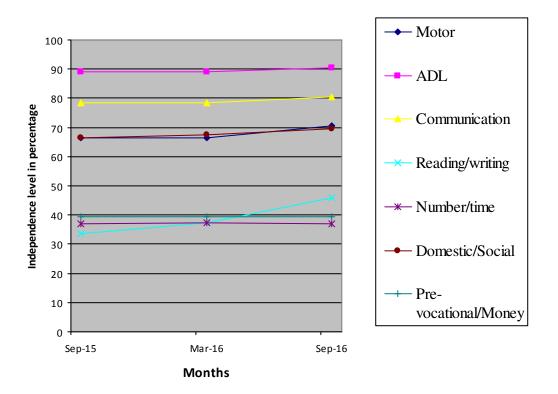

| Class (*)                                 | Pre-Vocational                                                                                                                                                                                                                           |                                           |      |                         |             |  |  |  |
|-------------------------------------------|------------------------------------------------------------------------------------------------------------------------------------------------------------------------------------------------------------------------------------------|-------------------------------------------|------|-------------------------|-------------|--|--|--|
| Report period                             | Mar 2016 to Sep 2016                                                                                                                                                                                                                     |                                           |      |                         |             |  |  |  |
| Severity of<br>Intellectual<br>Disability | Moderate Intellectual disability                                                                                                                                                                                                         |                                           |      |                         |             |  |  |  |
| Assessment (**-% represents               |                                                                                                                                                                                                                                          | Sep 2015<br>(Initial 2016<br>assessment** |      | (%)                     | Sep 2016(%) |  |  |  |
| assessment based on<br>normal development | 1.Motor Skills                                                                                                                                                                                                                           | 66.5 6                                    |      | 6.5                     | 70.5        |  |  |  |
| of 100% )                                 | 2.Activities of<br>daily Living                                                                                                                                                                                                          | 89                                        | 89   |                         | 90.5        |  |  |  |
|                                           | 3.Communication                                                                                                                                                                                                                          | 78.5                                      | 78.5 |                         | 80.5        |  |  |  |
|                                           | 4.Reading /<br>Writing                                                                                                                                                                                                                   | 33.5                                      | 37.5 |                         | 46          |  |  |  |
|                                           | 5.Number /<br>Time                                                                                                                                                                                                                       | 37                                        | 37.5 |                         | 37          |  |  |  |
|                                           | 6.Domestic /<br>Social                                                                                                                                                                                                                   | 66.5                                      | 67.5 |                         | 69.5        |  |  |  |
|                                           | 7.PreVocational /<br>Money                                                                                                                                                                                                               | 39.5                                      | 39.5 |                         | 39.5        |  |  |  |
| Extra Curricular<br>Activities            | Nature of<br>Program                                                                                                                                                                                                                     | No. of Program participated               |      | Prize /Recognitions won |             |  |  |  |
|                                           | Cultural                                                                                                                                                                                                                                 | -                                         |      | -                       |             |  |  |  |
|                                           | Sports                                                                                                                                                                                                                                   | -                                         |      | -                       |             |  |  |  |
| Progress Report                           | Drawing       -         Since joining, he has improved 3.29% on average out of seven areas in period of 12 months based on BASIC-MR Scale provided by NIMH.                                                                              |                                           |      |                         |             |  |  |  |
| Comments                                  | <ul> <li>At present we are teaching</li> <li>Read his/her own name.</li> <li>Trace along a circular objects.</li> <li>Match identical number of concrete objects.</li> <li>Wet mop/ floor.</li> <li>Stick using gums or glue.</li> </ul> |                                           |      |                         |             |  |  |  |