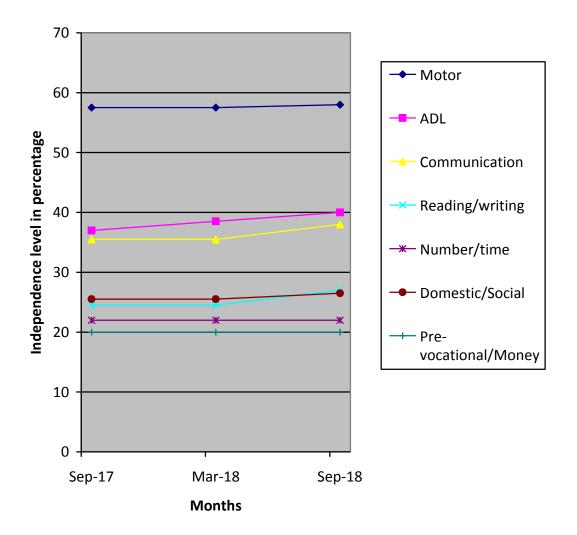

## <u>Medical Report</u>

| Height/ Weight                                                                                                                                                                                                                                                                                                                                                                                                                                                                                                                                                                                                                                                                                                                                                                                                                                                                                                                                                                                                                                                                                                                                                                                                                                                                                                                                                                                                                                                                                                                                                                                                                                                                                                                                                                                                                                                                                                                                                                                                                                                                                                                 |                          | Current Report<br>51Cm/44Kg                                                                                                                                                                                                                                                       |     | Previous Report                       |            |                              | Initial stage report |  |  |  |
|--------------------------------------------------------------------------------------------------------------------------------------------------------------------------------------------------------------------------------------------------------------------------------------------------------------------------------------------------------------------------------------------------------------------------------------------------------------------------------------------------------------------------------------------------------------------------------------------------------------------------------------------------------------------------------------------------------------------------------------------------------------------------------------------------------------------------------------------------------------------------------------------------------------------------------------------------------------------------------------------------------------------------------------------------------------------------------------------------------------------------------------------------------------------------------------------------------------------------------------------------------------------------------------------------------------------------------------------------------------------------------------------------------------------------------------------------------------------------------------------------------------------------------------------------------------------------------------------------------------------------------------------------------------------------------------------------------------------------------------------------------------------------------------------------------------------------------------------------------------------------------------------------------------------------------------------------------------------------------------------------------------------------------------------------------------------------------------------------------------------------------|--------------------------|-----------------------------------------------------------------------------------------------------------------------------------------------------------------------------------------------------------------------------------------------------------------------------------|-----|---------------------------------------|------------|------------------------------|----------------------|--|--|--|
|                                                                                                                                                                                                                                                                                                                                                                                                                                                                                                                                                                                                                                                                                                                                                                                                                                                                                                                                                                                                                                                                                                                                                                                                                                                                                                                                                                                                                                                                                                                                                                                                                                                                                                                                                                                                                                                                                                                                                                                                                                                                                                                                |                          |                                                                                                                                                                                                                                                                                   |     | /44Kg                                 | 151Cm/45Kg |                              |                      |  |  |  |
| Exercises Given the second sec | ven                      | ו Appli                                                                                                                                                                                                                                                                           |     | ances Given                           |            | Physical Progress            |                      |  |  |  |
| Yoga Trainir                                                                                                                                                                                                                                                                                                                                                                                                                                                                                                                                                                                                                                                                                                                                                                                                                                                                                                                                                                                                                                                                                                                                                                                                                                                                                                                                                                                                                                                                                                                                                                                                                                                                                                                                                                                                                                                                                                                                                                                                                                                                                                                   | ıg                       |                                                                                                                                                                                                                                                                                   | Nil | Nil                                   |            | Physically Normal.           |                      |  |  |  |
| Class (*)                                                                                                                                                                                                                                                                                                                                                                                                                                                                                                                                                                                                                                                                                                                                                                                                                                                                                                                                                                                                                                                                                                                                                                                                                                                                                                                                                                                                                                                                                                                                                                                                                                                                                                                                                                                                                                                                                                                                                                                                                                                                                                                      |                          |                                                                                                                                                                                                                                                                                   |     |                                       |            | Horman                       |                      |  |  |  |
| Report Period                                                                                                                                                                                                                                                                                                                                                                                                                                                                                                                                                                                                                                                                                                                                                                                                                                                                                                                                                                                                                                                                                                                                                                                                                                                                                                                                                                                                                                                                                                                                                                                                                                                                                                                                                                                                                                                                                                                                                                                                                                                                                                                  | Mar 201                  | Mar 2018 to Sep 2018                                                                                                                                                                                                                                                              |     |                                       |            |                              |                      |  |  |  |
| Severity of<br>Intellectual<br>Disability                                                                                                                                                                                                                                                                                                                                                                                                                                                                                                                                                                                                                                                                                                                                                                                                                                                                                                                                                                                                                                                                                                                                                                                                                                                                                                                                                                                                                                                                                                                                                                                                                                                                                                                                                                                                                                                                                                                                                                                                                                                                                      |                          | Moderate Intellectual disability                                                                                                                                                                                                                                                  |     |                                       |            |                              |                      |  |  |  |
| Assessment                                                                                                                                                                                                                                                                                                                                                                                                                                                                                                                                                                                                                                                                                                                                                                                                                                                                                                                                                                                                                                                                                                                                                                                                                                                                                                                                                                                                                                                                                                                                                                                                                                                                                                                                                                                                                                                                                                                                                                                                                                                                                                                     |                          |                                                                                                                                                                                                                                                                                   |     | Sep 2017<br>(Initial<br>Assessment**) |            |                              | Sep 2018<br>(%)      |  |  |  |
| (** - % represents<br>assessment                                                                                                                                                                                                                                                                                                                                                                                                                                                                                                                                                                                                                                                                                                                                                                                                                                                                                                                                                                                                                                                                                                                                                                                                                                                                                                                                                                                                                                                                                                                                                                                                                                                                                                                                                                                                                                                                                                                                                                                                                                                                                               |                          | 1.Motor Activities                                                                                                                                                                                                                                                                |     | 57.5                                  |            | j                            | 58                   |  |  |  |
| based on normal development of 100%                                                                                                                                                                                                                                                                                                                                                                                                                                                                                                                                                                                                                                                                                                                                                                                                                                                                                                                                                                                                                                                                                                                                                                                                                                                                                                                                                                                                                                                                                                                                                                                                                                                                                                                                                                                                                                                                                                                                                                                                                                                                                            | ) 2.Activit<br>) Living  | ies of Daily                                                                                                                                                                                                                                                                      | 3   | 37                                    | 38.5       |                              | 40                   |  |  |  |
|                                                                                                                                                                                                                                                                                                                                                                                                                                                                                                                                                                                                                                                                                                                                                                                                                                                                                                                                                                                                                                                                                                                                                                                                                                                                                                                                                                                                                                                                                                                                                                                                                                                                                                                                                                                                                                                                                                                                                                                                                                                                                                                                | 3.Comm                   | 3.Communication                                                                                                                                                                                                                                                                   |     | 35.5                                  |            | ;                            | 38                   |  |  |  |
|                                                                                                                                                                                                                                                                                                                                                                                                                                                                                                                                                                                                                                                                                                                                                                                                                                                                                                                                                                                                                                                                                                                                                                                                                                                                                                                                                                                                                                                                                                                                                                                                                                                                                                                                                                                                                                                                                                                                                                                                                                                                                                                                | 4.Readi                  | 4.Reading/ Writing                                                                                                                                                                                                                                                                |     | 24.5                                  |            | ;                            | 27                   |  |  |  |
|                                                                                                                                                                                                                                                                                                                                                                                                                                                                                                                                                                                                                                                                                                                                                                                                                                                                                                                                                                                                                                                                                                                                                                                                                                                                                                                                                                                                                                                                                                                                                                                                                                                                                                                                                                                                                                                                                                                                                                                                                                                                                                                                | 5.Numb                   | 5.Number/ Time                                                                                                                                                                                                                                                                    |     | 22                                    |            |                              | 22                   |  |  |  |
|                                                                                                                                                                                                                                                                                                                                                                                                                                                                                                                                                                                                                                                                                                                                                                                                                                                                                                                                                                                                                                                                                                                                                                                                                                                                                                                                                                                                                                                                                                                                                                                                                                                                                                                                                                                                                                                                                                                                                                                                                                                                                                                                | 6.Dome<br>Skills         | 6.Domestic / Social<br>Skills                                                                                                                                                                                                                                                     |     | 25.5                                  |            | 5                            | 26.5                 |  |  |  |
|                                                                                                                                                                                                                                                                                                                                                                                                                                                                                                                                                                                                                                                                                                                                                                                                                                                                                                                                                                                                                                                                                                                                                                                                                                                                                                                                                                                                                                                                                                                                                                                                                                                                                                                                                                                                                                                                                                                                                                                                                                                                                                                                |                          | 7.Pre Vocational /<br>Money Concept                                                                                                                                                                                                                                               |     | 20                                    |            |                              | 20                   |  |  |  |
| Extra-Curricular /<br>Participation                                                                                                                                                                                                                                                                                                                                                                                                                                                                                                                                                                                                                                                                                                                                                                                                                                                                                                                                                                                                                                                                                                                                                                                                                                                                                                                                                                                                                                                                                                                                                                                                                                                                                                                                                                                                                                                                                                                                                                                                                                                                                            | Nature                   | of Program                                                                                                                                                                                                                                                                        |     | No. of program participation          |            | Prizes /<br>Recognitions won |                      |  |  |  |
| ••••                                                                                                                                                                                                                                                                                                                                                                                                                                                                                                                                                                                                                                                                                                                                                                                                                                                                                                                                                                                                                                                                                                                                                                                                                                                                                                                                                                                                                                                                                                                                                                                                                                                                                                                                                                                                                                                                                                                                                                                                                                                                                                                           | Cultural                 |                                                                                                                                                                                                                                                                                   |     | -                                     |            | -                            |                      |  |  |  |
|                                                                                                                                                                                                                                                                                                                                                                                                                                                                                                                                                                                                                                                                                                                                                                                                                                                                                                                                                                                                                                                                                                                                                                                                                                                                                                                                                                                                                                                                                                                                                                                                                                                                                                                                                                                                                                                                                                                                                                                                                                                                                                                                | Sports                   |                                                                                                                                                                                                                                                                                   |     | -                                     |            | -                            |                      |  |  |  |
|                                                                                                                                                                                                                                                                                                                                                                                                                                                                                                                                                                                                                                                                                                                                                                                                                                                                                                                                                                                                                                                                                                                                                                                                                                                                                                                                                                                                                                                                                                                                                                                                                                                                                                                                                                                                                                                                                                                                                                                                                                                                                                                                | Drawing                  | l                                                                                                                                                                                                                                                                                 |     | -                                     |            | -                            |                      |  |  |  |
| Progress Report                                                                                                                                                                                                                                                                                                                                                                                                                                                                                                                                                                                                                                                                                                                                                                                                                                                                                                                                                                                                                                                                                                                                                                                                                                                                                                                                                                                                                                                                                                                                                                                                                                                                                                                                                                                                                                                                                                                                                                                                                                                                                                                |                          | Since joining, he has improved 1.36% on average out of seven areas period of 12 months based on BASIC-MR Scale provided by NIMH.                                                                                                                                                  |     |                                       |            |                              |                      |  |  |  |
| Comments                                                                                                                                                                                                                                                                                                                                                                                                                                                                                                                                                                                                                                                                                                                                                                                                                                                                                                                                                                                                                                                                                                                                                                                                                                                                                                                                                                                                                                                                                                                                                                                                                                                                                                                                                                                                                                                                                                                                                                                                                                                                                                                       | M •<br>4 •<br>7 •<br>7 • | <ul> <li>At present we are teaching</li> <li>Mix rice and dhal and eat with hands/spoons.</li> <li>Apply paste on the tooth brush.</li> <li>Take off cloths when unbuttoned.</li> <li>Name five common vehicles.</li> <li>Arrange pictures after listening to a story.</li> </ul> |     |                                       |            |                              |                      |  |  |  |