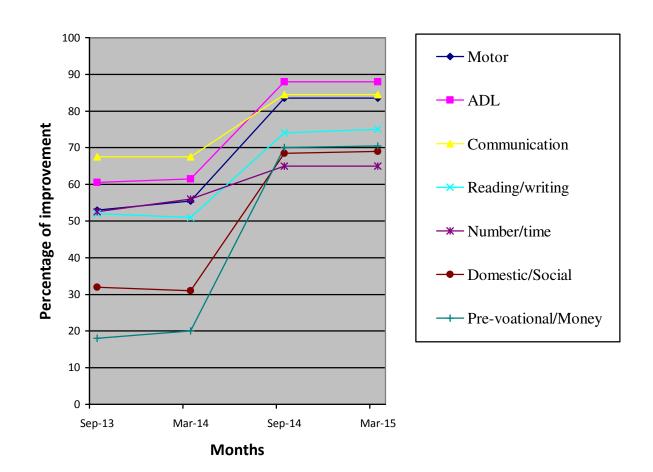

| Class(*)                           | Pre – Vocational Group                  |                               |                |                          |  |  |
|------------------------------------|-----------------------------------------|-------------------------------|----------------|--------------------------|--|--|
| Report Period                      | Sep 2014 to Mar 2015                    |                               |                |                          |  |  |
| Severity of                        | Moderate Intellectual disability        |                               |                |                          |  |  |
| Intellectual Disability            |                                         |                               |                |                          |  |  |
| <b>,</b>                           |                                         | I                             | T =            |                          |  |  |
| Assessment                         |                                         | Jan 2014(%)                   | Sep 2014(%     | o) Mar 2015 (%)          |  |  |
|                                    | 1.Motor skills                          | 55.5                          | 83.5           | 83.5                     |  |  |
|                                    | 2.Activities of daily living            | 61.5                          | 88             | 88                       |  |  |
|                                    | 3.Communication                         | 67.5                          | 84.5           | 84.5                     |  |  |
|                                    | 4.Reading/writing                       | 51                            | 74             | 75                       |  |  |
|                                    | 5.Number/Time<br>Concept                | 56                            | 65             | 65                       |  |  |
|                                    | 6.Domestic/social<br>Skills             | 31                            | 68.5           | 69                       |  |  |
|                                    | 7.Pre vocational/<br>Money concept      | 20                            | 70             | 70.5                     |  |  |
| Extra Curricular/<br>Participation | Nature of Program                       | No. of Program participated   | Prizes/        | Prizes/ Recognitions won |  |  |
|                                    | Cultural                                | -                             |                | -                        |  |  |
|                                    | Sports                                  | 2<br>Running, Cricke<br>throw | et ball        | -                        |  |  |
|                                    | Drawing                                 | -                             |                | -                        |  |  |
| Progress Report                    | Since joining, he has provided by NIMH. | s improved 76.43%             | % based on BAS | SIC-MR Scale             |  |  |