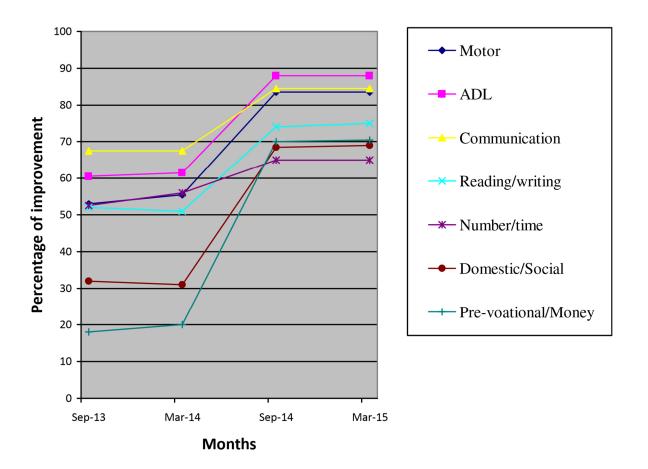

| Class(*)                                  | Pre – Vocational G                                                                                                                                                                                                                        | Pre – Vocational Group                                                          |               |                          |              |  |  |  |
|-------------------------------------------|-------------------------------------------------------------------------------------------------------------------------------------------------------------------------------------------------------------------------------------------|---------------------------------------------------------------------------------|---------------|--------------------------|--------------|--|--|--|
| Report Period                             | Sep 2014 to Mar 20                                                                                                                                                                                                                        | Sep 2014 to Mar 2015                                                            |               |                          |              |  |  |  |
| Severity of<br>Intellectual<br>Disability | Moderate Intellect                                                                                                                                                                                                                        | Moderate Intellectual disability                                                |               |                          |              |  |  |  |
| Assessment                                |                                                                                                                                                                                                                                           | Jan 2014(%)                                                                     | 4(%) Sep 2014 |                          | Mar 2015 (%) |  |  |  |
|                                           | 1.Motor skills                                                                                                                                                                                                                            | 55.5                                                                            | 83.5          |                          | 83.5         |  |  |  |
|                                           | 2.Activities of daily living                                                                                                                                                                                                              | 61.5                                                                            | 88            |                          | 88           |  |  |  |
|                                           | 3.Communication                                                                                                                                                                                                                           | 67.5                                                                            | 84.5          |                          | 84.5         |  |  |  |
|                                           | 4.Reading/writing                                                                                                                                                                                                                         | 51                                                                              | 74            | 1                        | 75           |  |  |  |
|                                           | 5.Number/Time<br>Concept                                                                                                                                                                                                                  | 56                                                                              | 65            | 5                        | 65           |  |  |  |
|                                           | 6.Domestic/social<br>Skills                                                                                                                                                                                                               | 31                                                                              | 68            | .5                       | 69           |  |  |  |
|                                           | 7.Pre vocational/<br>Money concept                                                                                                                                                                                                        | 20                                                                              | 70            |                          | 70.5         |  |  |  |
| Extra Curricular/<br>Participation        | Nature of Program                                                                                                                                                                                                                         | No. of Program participated                                                     |               | Prizes/ Recognitions won |              |  |  |  |
|                                           | Cultural                                                                                                                                                                                                                                  | -                                                                               |               |                          |              |  |  |  |
|                                           | Sports                                                                                                                                                                                                                                    | 2<br>Running, Cricket ball throw                                                |               | -                        |              |  |  |  |
|                                           | Drawing                                                                                                                                                                                                                                   | -                                                                               |               | -                        |              |  |  |  |
| Progress<br>Report                        | Since joining, he ha                                                                                                                                                                                                                      | Since joining, he has improved 76.43% based on BASIC-MR Scale provided by NIMH. |               |                          |              |  |  |  |
| Comments                                  | <ul> <li>At present we are teaching</li> <li>Cut simple shapes.</li> <li>Do two digit additions without carryover.</li> <li>Count by five's</li> <li>Make purchase up to Rs 5 with correct changes.</li> <li>Write own address</li> </ul> |                                                                                 |               |                          |              |  |  |  |