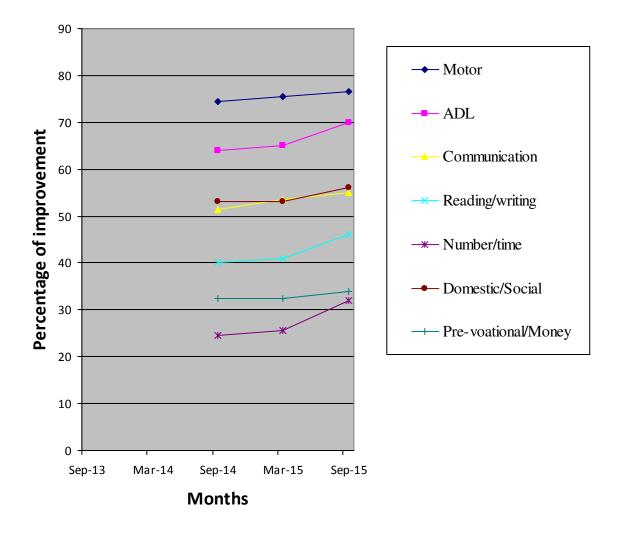

| Class (*)                                 | Primary II                                                                                                                                                                                                                                                                |             |               |      |                 |  |  |  |
|-------------------------------------------|---------------------------------------------------------------------------------------------------------------------------------------------------------------------------------------------------------------------------------------------------------------------------|-------------|---------------|------|-----------------|--|--|--|
| Report period                             | Mar 2015 to Dec 2                                                                                                                                                                                                                                                         |             |               |      |                 |  |  |  |
| Severity of<br>Intellectual<br>Disability |                                                                                                                                                                                                                                                                           | bility      |               |      |                 |  |  |  |
| Assessment                                |                                                                                                                                                                                                                                                                           | Sep 2014(%) | Mar 20<br>(%) | 15   | Sep<br>2015(%)  |  |  |  |
|                                           | 1.Motor Skills                                                                                                                                                                                                                                                            | 74.5        |               | 5.5  | 76.5            |  |  |  |
|                                           | 2.Activities of<br>daily Living                                                                                                                                                                                                                                           | 64          | e             | 5 70 |                 |  |  |  |
|                                           | 3.Communication                                                                                                                                                                                                                                                           | 51.5 53.    |               | 3.5  | 55              |  |  |  |
|                                           | 4.Reading /<br>Writing                                                                                                                                                                                                                                                    | 40          | 41            |      | 46              |  |  |  |
|                                           | 5.Number /<br>Time                                                                                                                                                                                                                                                        | 24.5        | 25.5          |      | 32              |  |  |  |
|                                           | 6.Domestic /<br>Social                                                                                                                                                                                                                                                    | 53          | 53            |      | 56              |  |  |  |
|                                           | 7.PreVocational /<br>Money                                                                                                                                                                                                                                                | 32.5        | 32            | 2.5  | 34              |  |  |  |
| Extra Curricular                          | Nature of                                                                                                                                                                                                                                                                 | No. of Pro  |               |      | e /Recognitions |  |  |  |
| Activities                                | Program                                                                                                                                                                                                                                                                   | participate | d             |      | won             |  |  |  |
|                                           | Cultural<br>Sports                                                                                                                                                                                                                                                        |             |               |      | -               |  |  |  |
|                                           | Drawing                                                                                                                                                                                                                                                                   | -           | -             |      | -               |  |  |  |
| Progress Report                           | Since joining, he has improved 52.71% based on BASIC-MR Scale provided by NIMH.                                                                                                                                                                                           |             |               |      |                 |  |  |  |
| Comments                                  | <ul> <li>At present we are teaching to</li> <li>Read his own name.</li> <li>Trace alphabets of own name.</li> <li>Match identical number of concrete objects.</li> <li>Associate clock/watch with time.</li> <li>Select a rupee note from other paper objects.</li> </ul> |             |               |      |                 |  |  |  |