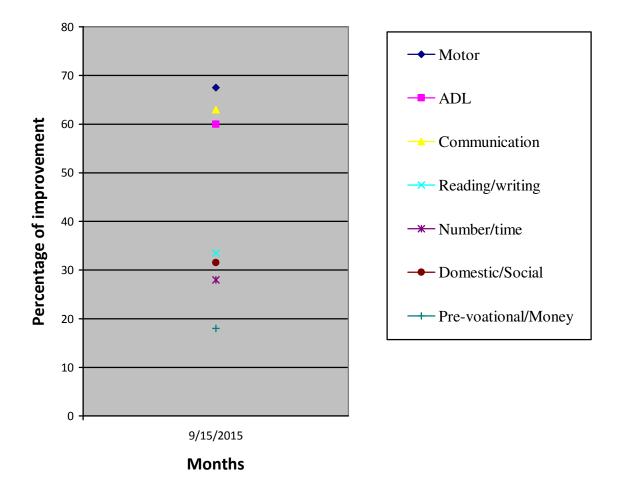

| Class (*)                                 | Secondary                        |                               |      |                         |   |
|-------------------------------------------|----------------------------------|-------------------------------|------|-------------------------|---|
| Report period                             | Dec 2015                         |                               |      |                         |   |
| Severity of<br>Intellectual<br>Disability | Moderate Intellectual disability |                               |      |                         |   |
| Assessment                                |                                  | Initial<br>Assessment(<br>**) |      |                         |   |
|                                           | 1.Motor Skills                   | 94                            |      |                         |   |
|                                           | 2.Activities of<br>daily Living  | 92                            |      |                         |   |
|                                           | 3.Communication                  | 85.5                          |      |                         |   |
|                                           | 4.Reading /<br>Writing           | 61                            |      |                         |   |
|                                           | 5.Number /<br>Time               | 55                            |      |                         |   |
|                                           | 6.Domestic /<br>Social           | 73.5                          |      |                         |   |
|                                           | 7.PreVocational /<br>Money       | 62                            |      |                         |   |
| Extra Curricular                          | Nature of                        | No. of Program                |      | Prize /Recognitions won |   |
| Activities                                | Program<br>Cultural              | participa<br>-                | ated |                         |   |
|                                           | Sports                           | -                             |      |                         | - |
|                                           | Drawing                          | -                             |      |                         | - |