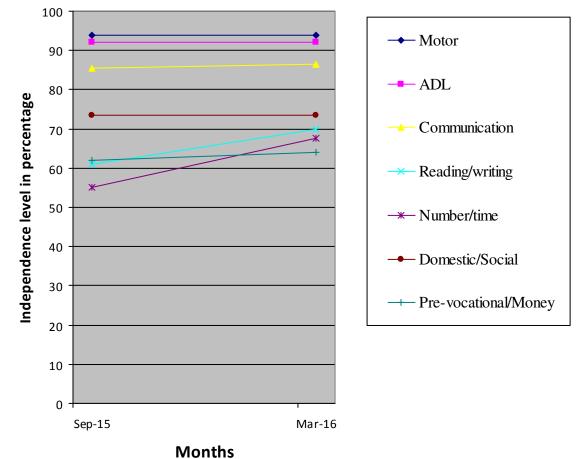

| Class (*)                              | Secondary                                                                       |                                       |            |                           |                   |  |
|----------------------------------------|---------------------------------------------------------------------------------|---------------------------------------|------------|---------------------------|-------------------|--|
| Report period                          | Sept 2015 to Mar 2016                                                           |                                       |            |                           |                   |  |
| Severity of<br>Intellectual Disability | Moderate Intellectual disability                                                |                                       |            |                           |                   |  |
| Assessment                             |                                                                                 | Sep 2015<br>(Initial<br>assessment**) | Mar<br>201 | 6(%)                      |                   |  |
|                                        | 1.Motor Skills                                                                  | 94                                    |            | 94                        |                   |  |
| (** - Represent %<br>based on normal   | 2.Activities of<br>daily Living                                                 | 92                                    |            | 92                        |                   |  |
| development of 100%)                   | 3.Communicatio<br>n                                                             | 85.5                                  | :          | 86.5                      |                   |  |
|                                        | 4.Reading /<br>Writing                                                          | 61                                    | 70         |                           |                   |  |
|                                        | 5.Number /<br>Time                                                              | 55                                    |            | 67.5                      |                   |  |
|                                        | 6.Domestic /<br>Social                                                          | 73.5                                  |            | 73.5                      |                   |  |
|                                        | 7.PreVocational<br>/<br>Money                                                   | 62                                    |            | 64                        |                   |  |
| Extra Curricular                       | Nature of No. of Program                                                        |                                       | ram        | m Prize /Recognitions won |                   |  |
| Activities                             | Program                                                                         | participated                          |            |                           |                   |  |
|                                        | Cultural                                                                        | -                                     |            | -                         |                   |  |
|                                        | Sports<br>Drawing                                                               | -                                     |            | -                         |                   |  |
| Progress Report                        |                                                                                 | has improved 78 21                    | % hac      | ed on RA                  | -<br>SIC-MR Scale |  |
| Flogress Report                        | Since joining, he has improved 78.21% based on BASIC-MR Scale provided by NIMH. |                                       |            | SIC-MIK SCAIE             |                   |  |