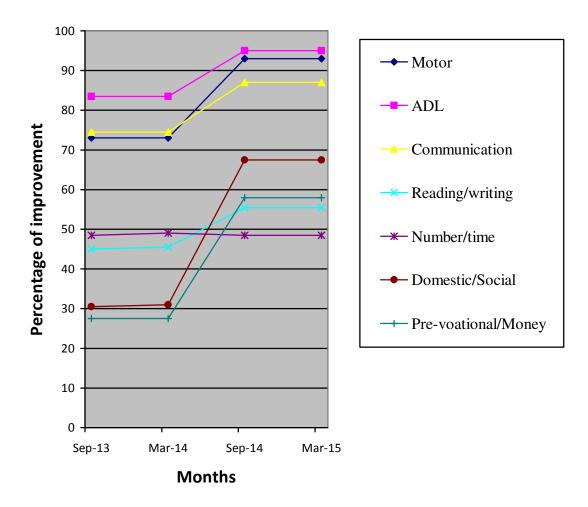

<u>Medical Report</u>

| Height/ Weight                            |                        | irrent<br>eport                                                                                                                                                                         | Previou                      |             | Initial stage report         |             |  |  |  |  |  |
|-------------------------------------------|------------------------|-----------------------------------------------------------------------------------------------------------------------------------------------------------------------------------------|------------------------------|-------------|------------------------------|-------------|--|--|--|--|--|
|                                           | 147Cm / 3              |                                                                                                                                                                                         | Repor<br>140Cm/29kg          |             | 133Cm / 25Kg                 |             |  |  |  |  |  |
| Exercises Gi                              |                        |                                                                                                                                                                                         | ances Given                  |             | Physical Progress            |             |  |  |  |  |  |
| Yoga Traini                               | ng                     |                                                                                                                                                                                         | Nil                          | P           | Physically Normal.           |             |  |  |  |  |  |
| Class(*)                                  | Seconda                | ry                                                                                                                                                                                      |                              |             |                              | ·           |  |  |  |  |  |
| Report Period                             | Sep 201                | Sep 2014 to Mar 2015                                                                                                                                                                    |                              |             |                              |             |  |  |  |  |  |
| Severity of<br>Intellectual<br>Disability |                        | Moderate Intellectual disability                                                                                                                                                        |                              |             |                              |             |  |  |  |  |  |
| Assessment                                |                        |                                                                                                                                                                                         | Jan 2014(%)                  | %) Sep 2014 |                              | Mar 2015(%) |  |  |  |  |  |
|                                           | 1.Motor                | Skills                                                                                                                                                                                  | 73                           | 93          |                              | 93          |  |  |  |  |  |
|                                           | 2. Activit living      | ties of daily                                                                                                                                                                           | 83.5                         | 95          |                              | 95          |  |  |  |  |  |
|                                           | 3. Comm                | nunication                                                                                                                                                                              | 74.5                         | 87          |                              | 87          |  |  |  |  |  |
|                                           | 4. Readi               | ng / writing                                                                                                                                                                            | 45.5                         | 55.5        |                              | 55.5        |  |  |  |  |  |
|                                           | 5. Numb                | er / Time                                                                                                                                                                               | 49                           | 48.5        |                              | 48.5        |  |  |  |  |  |
|                                           | 6. Dome<br>Social sk   |                                                                                                                                                                                         | 31                           | 67.5        |                              | 67.5        |  |  |  |  |  |
|                                           | 7. Prevo<br>Money c    | cational /<br>oncept                                                                                                                                                                    | 27.5                         | 58          |                              | 58          |  |  |  |  |  |
| Extra Curricular /<br>Participation       | Nature                 | of Program                                                                                                                                                                              | No. of program participation |             | Prizes /<br>Recognitions won |             |  |  |  |  |  |
|                                           | Cultural               |                                                                                                                                                                                         | Dance                        | 9           | -                            |             |  |  |  |  |  |
|                                           | Sports                 |                                                                                                                                                                                         | 3 (Running, Cr<br>throw, Sho |             | -                            |             |  |  |  |  |  |
|                                           | Drawing                |                                                                                                                                                                                         | -                            |             |                              | -           |  |  |  |  |  |
| Progress Report                           | Since joi<br>scale pro | on BASIC-MR                                                                                                                                                                             |                              |             |                              |             |  |  |  |  |  |
| Comments                                  | At prese               | At present we are teaching<br>• Recognize his/ her own name.<br>• Copy own address<br>• Associate time/ events to routine school activities.<br>• Brush paints.<br>• Keep money safely. |                              |             |                              |             |  |  |  |  |  |