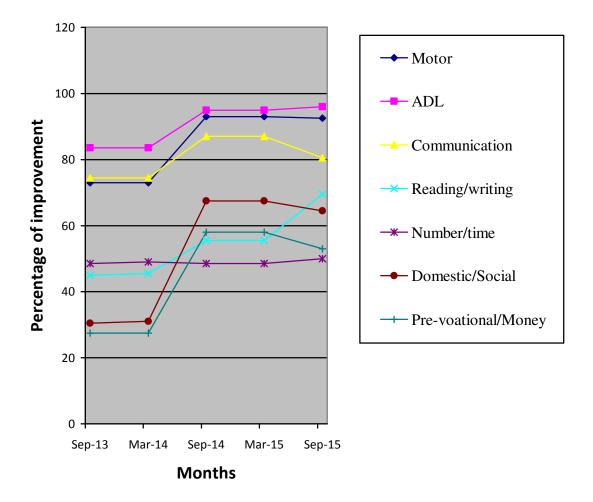

## **Medical Report**

| Class(*)                                  | Pre-Vocational                                                                                                                                                                                                                                  |                                           |                |                              |  |  |  |
|-------------------------------------------|-------------------------------------------------------------------------------------------------------------------------------------------------------------------------------------------------------------------------------------------------|-------------------------------------------|----------------|------------------------------|--|--|--|
| Report Period                             | Mar 2015 to Dec 2015                                                                                                                                                                                                                            |                                           |                |                              |  |  |  |
| Severity of<br>Intellectual<br>Disability | Moderate Intellectual disability                                                                                                                                                                                                                |                                           |                |                              |  |  |  |
| Assessment                                | 1.Motor Skills                                                                                                                                                                                                                                  | Sep<br>2014(%)                            | Mar<br>2015(%) | Sep 2015(%)                  |  |  |  |
|                                           |                                                                                                                                                                                                                                                 | 93                                        | 93             | 93.5                         |  |  |  |
|                                           | 2. Activities of daily living                                                                                                                                                                                                                   | 95                                        | 95             | 95                           |  |  |  |
|                                           | 3. Communication                                                                                                                                                                                                                                | 87                                        | 87             | 86.5                         |  |  |  |
|                                           | 4. Reading / writing                                                                                                                                                                                                                            | 55.5                                      | 55.5           | 69.5                         |  |  |  |
|                                           | 5. Number / Time                                                                                                                                                                                                                                | 48.5                                      | 48.5           | 50                           |  |  |  |
|                                           | 6. Domestic /<br>Social skills                                                                                                                                                                                                                  | 67.5                                      | 67.5           | 64.5                         |  |  |  |
|                                           | 7. Prevocational /<br>Money concept                                                                                                                                                                                                             | 58                                        | 58**           | 53                           |  |  |  |
| Extra Curricular /<br>Participation       | Nature of Program                                                                                                                                                                                                                               | No. of program participation              |                | Prizes /<br>Recognitions won |  |  |  |
|                                           | Cultural                                                                                                                                                                                                                                        | Dance                                     |                | -                            |  |  |  |
|                                           | Sports                                                                                                                                                                                                                                          | 3 (Running, Cricket ball throw, Shot put) |                | -                            |  |  |  |
|                                           | Drawing                                                                                                                                                                                                                                         |                                           | -              | -                            |  |  |  |
| Progress Report                           | Since joining, he has improved to the level of 73.07% based on BASIC-MR scale provided by NIMH.                                                                                                                                                 |                                           |                |                              |  |  |  |
| Comments                                  | At present we are teaching to     Read two word phrases.     Make a garland of flowers using thread.     Subtract single digit numbers within 10.     Tell correctly if it is morning or evening.     Identify/name denominations of all coins. |                                           |                |                              |  |  |  |