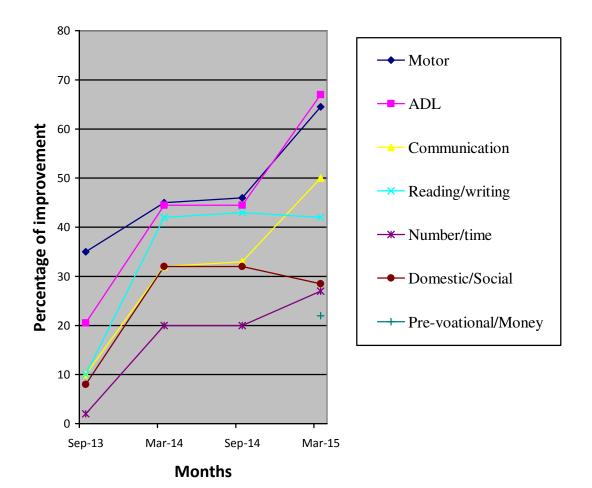

| Class(*)                            | Primary I -FA                                                                    |        |        |              |                    |             |  |
|-------------------------------------|----------------------------------------------------------------------------------|--------|--------|--------------|--------------------|-------------|--|
| Report Period                       | Sep 2014 to Mar 2015                                                             |        |        |              |                    |             |  |
| Severity of Intellectual Disability | Moderate Intellectual disability                                                 |        |        |              |                    |             |  |
| Assessment                          |                                                                                  | Jan 20 | 014(%) | Sep 2014 (%) |                    | Mar 2015(%) |  |
|                                     | 1.Motor Activities                                                               |        | 45     | 46           |                    | 64.5        |  |
|                                     | 2.Activities of Daily<br>Living                                                  |        | 4.5    | 44.5         |                    | 67          |  |
|                                     | 3.Communication                                                                  |        | 32     | 33           |                    | 50          |  |
|                                     | 4.Reading/ Writing                                                               |        | 42     | 43           |                    | 42          |  |
|                                     | 5.Number/ Time                                                                   |        | 20     | 20           |                    | 27          |  |
|                                     | 6.Domestic / Social<br>Skills                                                    |        | 32     | 32           |                    | 28.5        |  |
|                                     | 7.Pre Vocational /<br>Money Concept                                              |        | -      | -            |                    | 22          |  |
| Extra-curricular activities         | Nature of Program                                                                | . •    |        | Priz<br>wor  | zes / Recognitions |             |  |
|                                     | Cultural                                                                         | -      |        |              | -                  |             |  |
|                                     | Sports                                                                           | -      |        |              | -                  |             |  |
|                                     | Drawing                                                                          | -      |        | -            |                    |             |  |
| Progress Report                     | Since joining, she has improved 36.42% based on BASIC-MR Scale provided by NIMH. |        |        |              |                    |             |  |
| Comments                            | At present we are teaching                                                       |        |        |              |                    |             |  |