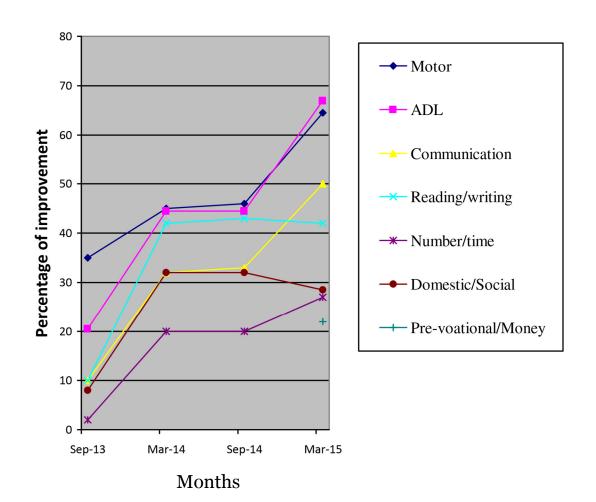

| Class(*)                               | Primary I -FA                                                                    |                          |   |               |      |                              |  |
|----------------------------------------|----------------------------------------------------------------------------------|--------------------------|---|---------------|------|------------------------------|--|
| Report Period                          | Sep 2014 to Mar 2015                                                             |                          |   |               |      |                              |  |
| Severity of Intellectual<br>Disability | Moderate Intellectual disability                                                 |                          |   |               |      |                              |  |
| Assessment                             |                                                                                  | Jan 2014(%) Sep 2014 (%) |   | ) Mar 2015(%) |      |                              |  |
|                                        | 1.Motor Activities                                                               | 4                        | 5 | 46            |      | 64.5                         |  |
|                                        | 2.Activities of Daily<br>Living                                                  | 44.5                     |   | 44.5          |      | 67                           |  |
|                                        | 3.Communication                                                                  | 32                       |   | 33            |      | 50                           |  |
|                                        | 4.Reading/ Writing                                                               | 42                       |   | 43            |      | 42                           |  |
|                                        | 5.Number/ Time                                                                   | 20                       |   | 20            |      | 27                           |  |
|                                        | 6.Domestic / Social<br>Skills                                                    | 32                       |   | 32            |      | 28.5                         |  |
|                                        | 7.Pre Vocational /<br>Money Concept                                              | -                        |   | -             |      | 22                           |  |
| Extra-curricular activities            | Nature of Program                                                                |                          |   |               | Priz | Prizes / Recognitions<br>von |  |
|                                        | Cultural                                                                         |                          | - |               |      | -                            |  |
|                                        | Sports                                                                           |                          | - |               |      | -                            |  |
|                                        | Drawing                                                                          |                          | - |               |      | -                            |  |
| Progress Report                        | Since joining, she has improved 36.42% based on BASIC-MR Scale provided by NIMH. |                          |   |               |      |                              |  |