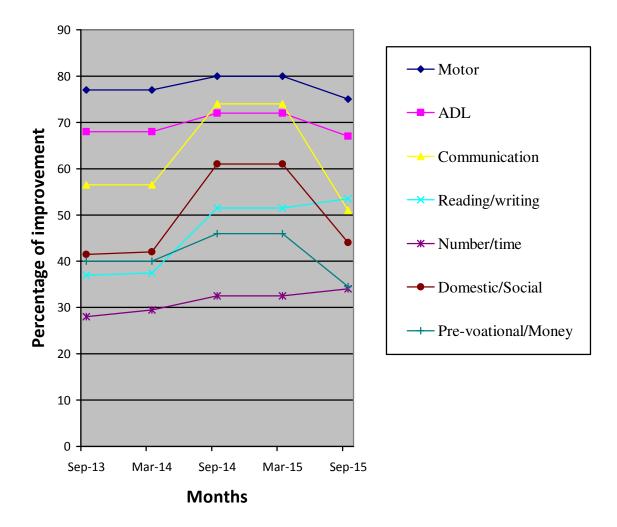

| Class (*)                              | Pre - Vocational                                                                                                                                                                                                    |              |                              |                 |                                 |  |  |  |
|----------------------------------------|---------------------------------------------------------------------------------------------------------------------------------------------------------------------------------------------------------------------|--------------|------------------------------|-----------------|---------------------------------|--|--|--|
| Report Period                          | Mar 2015 to Dec 2015                                                                                                                                                                                                |              |                              |                 |                                 |  |  |  |
| Severity of Intellectual<br>Disability | Moderate Intellectual disability                                                                                                                                                                                    |              |                              |                 |                                 |  |  |  |
| Assessment                             | 1.Motor Activities                                                                                                                                                                                                  | Sep 2014 (%) |                              | Mar 2015<br>(%) | Sep 2015<br>(%)                 |  |  |  |
|                                        |                                                                                                                                                                                                                     |              | 80                           | 80              | 80                              |  |  |  |
|                                        | 2.Activities of Daily<br>Living                                                                                                                                                                                     |              | 72                           | 72              | 79.5                            |  |  |  |
|                                        |                                                                                                                                                                                                                     |              | 74                           | 74              | 81                              |  |  |  |
|                                        | 4.Reading/ Writing 51.5                                                                                                                                                                                             |              | 1.5                          | 51.5            | 62.5                            |  |  |  |
|                                        | 5.Number/ Time                                                                                                                                                                                                      | 32.5         |                              | 32.5            | 47                              |  |  |  |
|                                        | 6.Domestic / Social<br>Skills                                                                                                                                                                                       |              | 61 61**                      |                 | 53                              |  |  |  |
|                                        | 7.Pre Vocational /<br>Money Concept                                                                                                                                                                                 |              | 46                           | 46**            | 44.5                            |  |  |  |
|                                        |                                                                                                                                                                                                                     | *Assess      | ment inco                    |                 |                                 |  |  |  |
| Extra-curricular<br>activities         | Nature of Program                                                                                                                                                                                                   |              | No. of program participation |                 | Prizes /<br>Recognitions<br>won |  |  |  |
|                                        | Cultural                                                                                                                                                                                                            |              | -                            | -               |                                 |  |  |  |
|                                        | Sports                                                                                                                                                                                                              |              | -                            | -               |                                 |  |  |  |
|                                        | Drawing                                                                                                                                                                                                             | -            |                              | -               |                                 |  |  |  |
| Progress Report                        | Since joining, she has improved 64% based on BASIC-MR scale provided by NIMH.                                                                                                                                       |              |                              |                 |                                 |  |  |  |
| Comments                               | <ul> <li>At present we are teaching to</li> <li>Match five three letter words.</li> <li>Copy own address</li> <li>Wash utensils.</li> <li>Identify / name currency up to 10.</li> <li>Cut simple shapes.</li> </ul> |              |                              |                 |                                 |  |  |  |