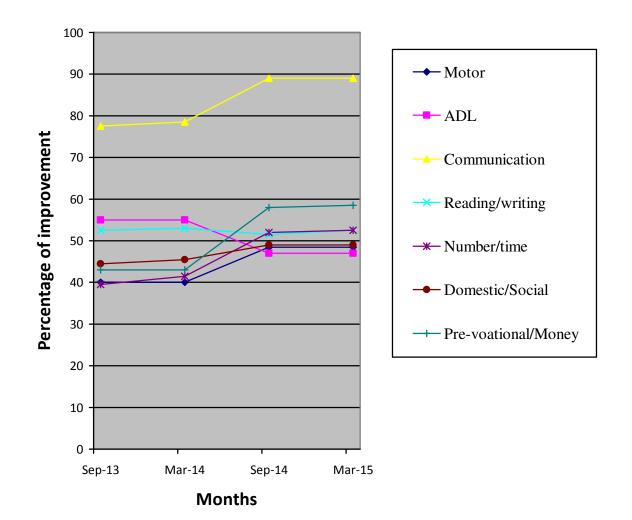

| Class(*)                            | Pre-Vocational Group                                                                                                                  |                             |             |                          |  |  |  |
|-------------------------------------|---------------------------------------------------------------------------------------------------------------------------------------|-----------------------------|-------------|--------------------------|--|--|--|
| Report Period                       | Sep 2014 to Mar 2015                                                                                                                  |                             |             |                          |  |  |  |
| Severity of Intellectual Disability | Moderate Intellectual disability                                                                                                      |                             |             |                          |  |  |  |
| Assessment                          |                                                                                                                                       | Jan 2014(%)                 | Sep 2014(%) | Mar 2015 (%)             |  |  |  |
|                                     | 1.Motor skills                                                                                                                        | 40                          | 48.5        | 48.5                     |  |  |  |
|                                     | 2.Activities of daily living                                                                                                          | 55                          | 47          | 47                       |  |  |  |
|                                     | 3.Communication                                                                                                                       | 78.5                        | 89          | 89                       |  |  |  |
|                                     | 4.Reading/writing                                                                                                                     | 53                          | 51.5        | 52.5                     |  |  |  |
|                                     | 5.Number/Time<br>Concept                                                                                                              | 41.5                        | 52          | 52.5                     |  |  |  |
|                                     | 6.Domestic/social<br>Skills                                                                                                           | 45.5                        | 49          | 49                       |  |  |  |
|                                     | 7.pre vocational/<br>Money concept                                                                                                    | 43                          | 58          | 58.5                     |  |  |  |
| Extra Curricular/<br>Participation  | Nature of Program                                                                                                                     | No. of Program participated | Prizes/ F   | Prizes/ Recognitions won |  |  |  |
|                                     | Cultural                                                                                                                              | -                           |             | -                        |  |  |  |
|                                     | Sports                                                                                                                                | -                           |             | -                        |  |  |  |
|                                     | Drawing                                                                                                                               | -                           |             | -                        |  |  |  |
| Progress Report                     | Since joining, he has improved 56.71% based on BASIC-MR Scale provided by NIMH.                                                       |                             |             |                          |  |  |  |
| Comments                            | At present we are teaching  Read five printed words.  Add single digit numbers within 10.  Count by five's  Make purchase within 1Re. |                             |             |                          |  |  |  |