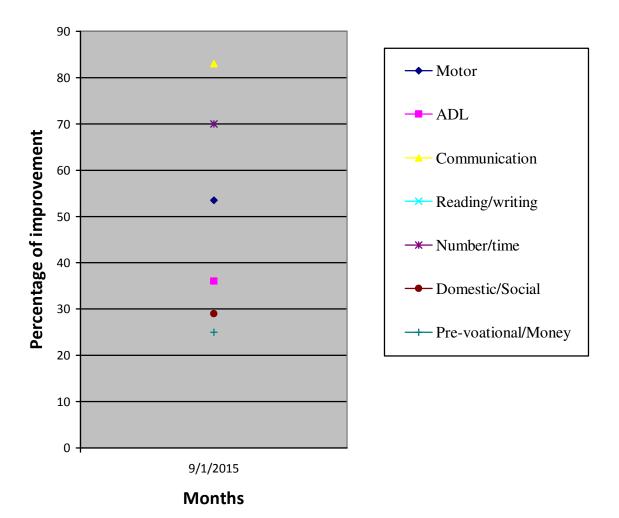

| Class                                     | Pre - Vocational                                                                                                                                                                                                                                              | Pre - Vocational                                                                 |                       |                          |  |  |  |  |  |
|-------------------------------------------|---------------------------------------------------------------------------------------------------------------------------------------------------------------------------------------------------------------------------------------------------------------|----------------------------------------------------------------------------------|-----------------------|--------------------------|--|--|--|--|--|
| Report Period                             | March 2015 to Dec 2015                                                                                                                                                                                                                                        |                                                                                  |                       |                          |  |  |  |  |  |
| Severity of<br>Intellectual<br>Disability | Moderate Intellectual disability                                                                                                                                                                                                                              |                                                                                  |                       |                          |  |  |  |  |  |
| Assessment                                |                                                                                                                                                                                                                                                               |                                                                                  | Sep 2015 (%)          |                          |  |  |  |  |  |
|                                           | 1.Motor Activities                                                                                                                                                                                                                                            |                                                                                  | 53.5                  |                          |  |  |  |  |  |
|                                           | 2.Activities of Daily<br>Living                                                                                                                                                                                                                               |                                                                                  | 36                    |                          |  |  |  |  |  |
|                                           | 3.Communication                                                                                                                                                                                                                                               |                                                                                  | 83                    |                          |  |  |  |  |  |
|                                           | 4.Reading/ Writing                                                                                                                                                                                                                                            |                                                                                  | 70                    |                          |  |  |  |  |  |
|                                           | 5.Number/ Time                                                                                                                                                                                                                                                |                                                                                  | 70                    |                          |  |  |  |  |  |
|                                           | 6.Domestic / Social                                                                                                                                                                                                                                           | Skills                                                                           | 29                    |                          |  |  |  |  |  |
|                                           | 7.Pre Vocational / M<br>Concept                                                                                                                                                                                                                               | loney                                                                            | 25                    |                          |  |  |  |  |  |
| Extra Curricular/<br>Participation        |                                                                                                                                                                                                                                                               |                                                                                  | of Program<br>cipated | Prizes/ Recognitions won |  |  |  |  |  |
|                                           | Cultural                                                                                                                                                                                                                                                      |                                                                                  | -                     | -                        |  |  |  |  |  |
|                                           | Sports                                                                                                                                                                                                                                                        |                                                                                  | -                     | -                        |  |  |  |  |  |
|                                           | Drawing                                                                                                                                                                                                                                                       |                                                                                  | -                     | -                        |  |  |  |  |  |
| Progress Report                           | Since joining, she ha                                                                                                                                                                                                                                         | Since joining, she has improved 52.29% based on BASIC-MR scale provided by NIMH. |                       |                          |  |  |  |  |  |
| Comments                                  | At present we are teaching to <ul> <li>Read two word phrases.</li> <li>Copy own address</li> <li>Do two digit subtraction with borrowing</li> <li>Name and identify the months of the year.</li> <li>Select a rupee note from other paper objects.</li> </ul> |                                                                                  |                       |                          |  |  |  |  |  |