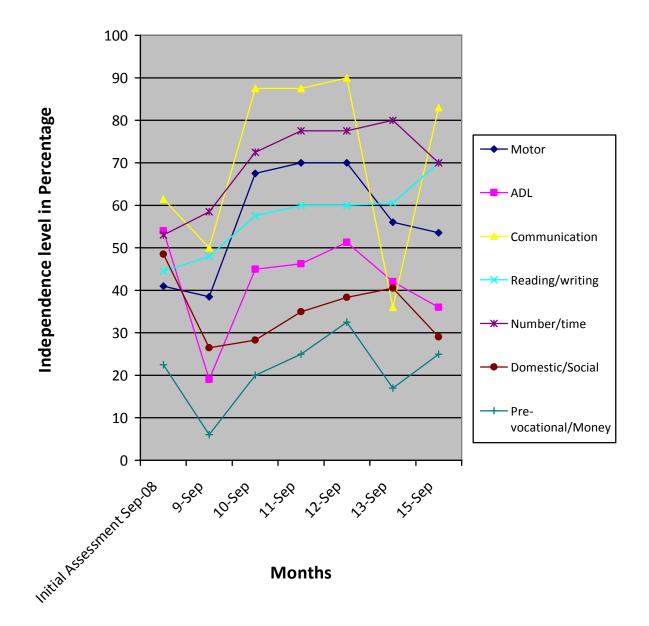

| Class                                     | Pre – Vocational                                                                                                                                                                  |  |                                 |                          |                |  |  |  |  |
|-------------------------------------------|-----------------------------------------------------------------------------------------------------------------------------------------------------------------------------------|--|---------------------------------|--------------------------|----------------|--|--|--|--|
| Report Period                             | Sep 2015 to Mar 2016                                                                                                                                                              |  |                                 |                          |                |  |  |  |  |
| Severity of<br>Intellectual<br>Disability | Moderate Intellectual disability                                                                                                                                                  |  |                                 |                          |                |  |  |  |  |
| Assessment                                | 1.Motor Activities                                                                                                                                                                |  | Sep 2008 (Initial assessment**) | Sep<br>2015 (%)          | Mar<br>2016(%) |  |  |  |  |
| (** - % represents assessment             |                                                                                                                                                                                   |  | 41                              | 53.5                     | 53.5           |  |  |  |  |
| based on normal development of 100%       | 2.Activities of Daily<br>Living                                                                                                                                                   |  | 54                              | 36                       | 35.5           |  |  |  |  |
| )                                         | 3.Communication                                                                                                                                                                   |  | 61.5                            | 83                       | 83             |  |  |  |  |
|                                           | 4.Reading/ Writing                                                                                                                                                                |  | 44.5                            | 70                       | 71.5           |  |  |  |  |
|                                           | 5.Number/ Time                                                                                                                                                                    |  | 53                              | 70                       | 77             |  |  |  |  |
|                                           | 6.Domestic / Social Skills                                                                                                                                                        |  | 48.5                            | 29                       | 30             |  |  |  |  |
|                                           | 7.Pre Vocational /<br>Money Concept                                                                                                                                               |  | 22.5                            | 25                       | 32.5           |  |  |  |  |
| Extra Curricular/<br>Participation        | Nature of Program                                                                                                                                                                 |  | . of Program<br>rticipated      | Prizes/ Recognitions wor |                |  |  |  |  |
|                                           | Cultural                                                                                                                                                                          |  | -                               | -                        |                |  |  |  |  |
|                                           | Sports                                                                                                                                                                            |  | -                               | -                        |                |  |  |  |  |
|                                           | Drawing                                                                                                                                                                           |  | -                               | -                        |                |  |  |  |  |
| Comments                                  | At present we are teaching to     Read name of family members/ friends.     Write own address     Name math symbols,     Associate time with work routines.     Rank order coins. |  |                                 |                          |                |  |  |  |  |