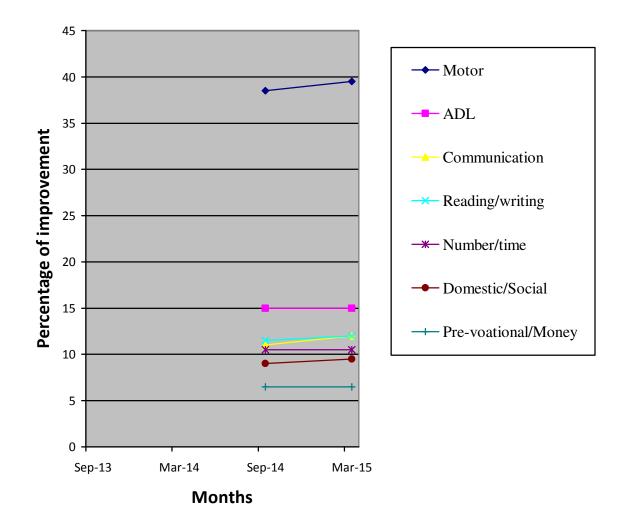

| Class(*)                                  | Autism group                                                                                                                                                                                               | Autism group                   |        |                         |   |  |  |  |
|-------------------------------------------|------------------------------------------------------------------------------------------------------------------------------------------------------------------------------------------------------------|--------------------------------|--------|-------------------------|---|--|--|--|
| Report period                             | Aug 2014 to Mar 2015                                                                                                                                                                                       |                                |        |                         |   |  |  |  |
| Severity of<br>Intellectual<br>Disability | Moderate Intellectual disability                                                                                                                                                                           |                                |        |                         |   |  |  |  |
| Assessment                                |                                                                                                                                                                                                            | Sep 2014(%)                    | Mar 20 | 15                      |   |  |  |  |
|                                           | 1.Motor Skills                                                                                                                                                                                             | 38.5                           | 5 39.5 |                         |   |  |  |  |
|                                           | 2.Activities of daily Living                                                                                                                                                                               | 15                             | 15     |                         |   |  |  |  |
|                                           | 3.Communication                                                                                                                                                                                            | 11                             | 12     |                         |   |  |  |  |
|                                           | 4.Reading /<br>Writing                                                                                                                                                                                     | 11.5                           | 12     |                         |   |  |  |  |
|                                           | 5.Number /<br>Time                                                                                                                                                                                         | 10.5                           | 10.5   |                         |   |  |  |  |
|                                           | 6.Domestic /<br>Social                                                                                                                                                                                     | 9                              | 9.5    |                         |   |  |  |  |
|                                           | 7.PreVocational /<br>Money                                                                                                                                                                                 | 6.5                            | 6.5    |                         |   |  |  |  |
| Extra Curricular<br>Activities            | Nature of<br>Program                                                                                                                                                                                       | No. of Program<br>Participated |        | Prize /Recognitions won |   |  |  |  |
|                                           | Cultural -                                                                                                                                                                                                 |                                |        | -                       |   |  |  |  |
|                                           | Sports                                                                                                                                                                                                     | -                              |        |                         | - |  |  |  |
| Progress Report                           | Drawing Since joining, he has improved 14.93% based on BASIC-MR Scale provided by NIMH.                                                                                                                    |                                |        |                         |   |  |  |  |
| Comments                                  | At present we are teaching to  Throw ball atleast five meter away before first bounce.  Locate items/person on command by looking at them.  Match five similar objects.  Keep things places when asked to. |                                |        |                         |   |  |  |  |