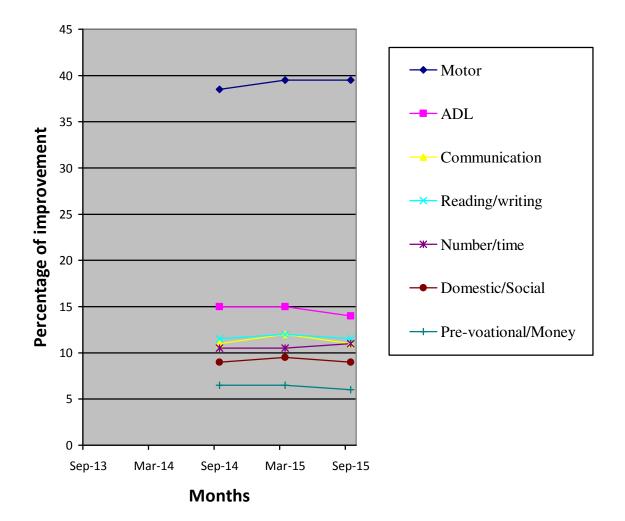

| Class                                     | Autism group                                                                                                                                                                                                                                  |                                |                 |                            |                |  |  |  |  |
|-------------------------------------------|-----------------------------------------------------------------------------------------------------------------------------------------------------------------------------------------------------------------------------------------------|--------------------------------|-----------------|----------------------------|----------------|--|--|--|--|
| Report period                             | Mar 2015 to Dec 2015                                                                                                                                                                                                                          |                                |                 |                            |                |  |  |  |  |
| Severity of<br>Intellectual<br>Disability | Moderate Intellectual disability                                                                                                                                                                                                              |                                |                 |                            |                |  |  |  |  |
| Assessment                                |                                                                                                                                                                                                                                               | Sep<br>2014(%)                 | Mar 2015<br>(%) |                            | Sep<br>2015(%) |  |  |  |  |
|                                           | 1.Motor Skills                                                                                                                                                                                                                                | 38.5                           | 39.5            |                            | 39.5           |  |  |  |  |
|                                           | 2.Activities of daily Living                                                                                                                                                                                                                  | 15                             | 15              |                            | 14             |  |  |  |  |
|                                           | 3.Communication                                                                                                                                                                                                                               | 11                             | 12              |                            | 11             |  |  |  |  |
|                                           | 4.Reading /<br>Writing                                                                                                                                                                                                                        | 11.5                           | 12              |                            | 11.5           |  |  |  |  |
|                                           | 5.Number /<br>Time                                                                                                                                                                                                                            | 10.5                           | 10.5            |                            | 11             |  |  |  |  |
|                                           | 6.Domestic /<br>Social                                                                                                                                                                                                                        | 9                              | 9.5             |                            | 9              |  |  |  |  |
|                                           | 7.PreVocational /<br>Money                                                                                                                                                                                                                    | 6.5                            | 6.5             |                            | 6              |  |  |  |  |
| Extra Curricular<br>Activities            | Nature of<br>Program                                                                                                                                                                                                                          | No. of Program<br>Participated |                 | Prize /Recognitions<br>won |                |  |  |  |  |
|                                           | Cultural                                                                                                                                                                                                                                      | -                              |                 |                            | -              |  |  |  |  |
|                                           | Sports<br>Drawing                                                                                                                                                                                                                             | -                              |                 | -                          |                |  |  |  |  |
| Progress Report                           | Since joining, he has improved 14.50% based on BASIC-MR Scale provided by NIMH.                                                                                                                                                               |                                |                 |                            |                |  |  |  |  |
| Comments                                  | <ul> <li>At present we are teaching to</li> <li>Put small objects into a container.</li> <li>Locate items/persons on command by looking at them.</li> <li>Match five similar objects.</li> <li>Keep things at place when asked to.</li> </ul> |                                |                 |                            |                |  |  |  |  |