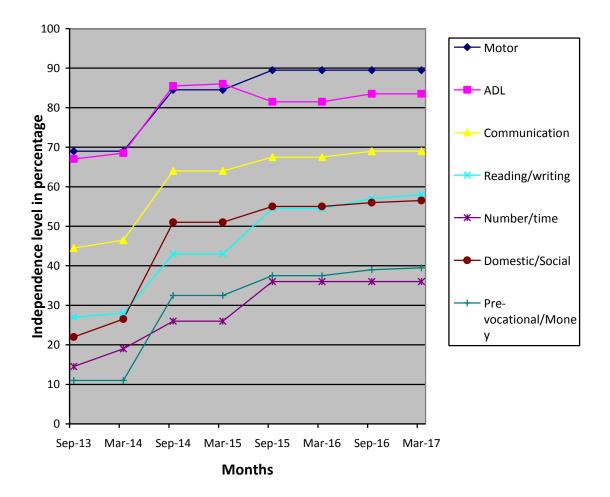

| Class(*)                                        | Pre-Vocational                       |                                              |            |                              |  |  |
|-------------------------------------------------|--------------------------------------|----------------------------------------------|------------|------------------------------|--|--|
| Report Period                                   | Mar 2017 to Sep 2017                 |                                              |            |                              |  |  |
| Severity of<br>Intellectual Disability          | Moderate Intellectual disability  ty |                                              |            |                              |  |  |
| Assessment  (** - % represents                  |                                      | Sep 2013 Mai<br>(Initial (%<br>assessment**) |            | 2017                         |  |  |
| assessment based on normal development of 100%) | 1.Motor Skills                       | 69                                           | 89         | 9.5                          |  |  |
| ,                                               | 2. Activities of daily living        | 67                                           | 83         | 3.5                          |  |  |
|                                                 | 3. Communication 44.5                |                                              | $\epsilon$ | 59                           |  |  |
|                                                 | 4. Reading / writing                 | 27                                           | 5          | 58                           |  |  |
|                                                 | 5. Number / Time                     | 14.5                                         |            | 36                           |  |  |
|                                                 | 6. Domestic /<br>Social skills       | 22 56                                        |            | 5.5                          |  |  |
|                                                 | 7. Prevocational /<br>Money concept  | 11                                           | 39         | 9.5                          |  |  |
| Extra-Curricular /<br>Participation             | Nature of Program                    | No. of program participation                 |            | Prizes /<br>Recognitions won |  |  |
|                                                 | Cultural                             | -                                            |            | -                            |  |  |
|                                                 | Sports                               | -                                            |            | -                            |  |  |
|                                                 | Drawing                              | -                                            |            | -                            |  |  |