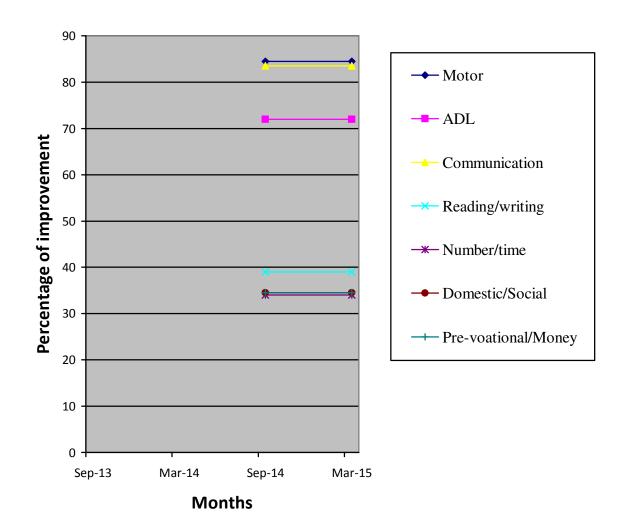

| Class (*)                                 | Secondary                             |                                                     |        |                         |  |
|-------------------------------------------|---------------------------------------|-----------------------------------------------------|--------|-------------------------|--|
| Report period                             | Sep 2014 to Mar 2015                  |                                                     |        |                         |  |
| Severity of<br>Intellectual<br>Disability | Moderate Intellectual disability      |                                                     |        |                         |  |
| Assessment                                |                                       | Sep 2014(%)                                         | Mar 20 | )15                     |  |
|                                           | 1.Motor Skills                        | 84.5                                                | 84     | 4.5                     |  |
|                                           | 2.Activities of daily Living          |                                                     |        | 72                      |  |
|                                           | 3.Communication                       | 83.5                                                | 83     | 3.5                     |  |
|                                           | 4.Reading /<br>Writing                | 39                                                  | 39     |                         |  |
|                                           | 5.Number /<br>Time                    | 34                                                  | 3      | 34                      |  |
|                                           | 6.Domestic /<br>Social                | 34.5                                                | 34.5   |                         |  |
|                                           | 7.PreVocational /<br>Money            | 34.5                                                | 34     | 34.5                    |  |
| Extra Curricular<br>Activities            | Nature of<br>Program                  | No. of Program participated                         |        | Prize /Recognitions won |  |
|                                           | Cultural                              | -                                                   |        | -                       |  |
|                                           | Sports                                | -                                                   |        | -                       |  |
|                                           | Drawing                               |                                                     |        | -                       |  |
| Progress Report                           | Since joining, he h provided by NIMH. | he has improved 54.50% based on BASIC-MR Scale IMH. |        |                         |  |