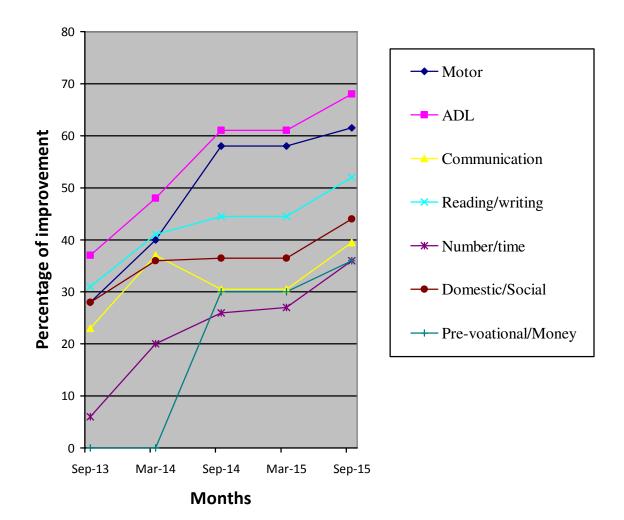

| Class (*)                           | Functional Academics                                                                             |        |                   |        |                |                            |  |  |
|-------------------------------------|--------------------------------------------------------------------------------------------------|--------|-------------------|--------|----------------|----------------------------|--|--|
| Report Period                       | Mar 2015 to Dec 2015                                                                             |        |                   |        |                |                            |  |  |
| Severity of Intellectual Disability | Moderate Intellectual disability                                                                 |        |                   |        |                |                            |  |  |
| Assessment                          | 1.Motor Activities                                                                               | Sep 2  | 014(%) Mar 2015 ( |        | %) Sep 2015(%) |                            |  |  |
|                                     |                                                                                                  |        | 58                | 58     |                | 61.5                       |  |  |
|                                     | 2.Activities of Daily<br>Living                                                                  |        | 61 61             |        |                | 68                         |  |  |
|                                     | 3.Communication                                                                                  | 3      | 0.5               | 5 30.5 |                | 39.5                       |  |  |
|                                     | 4.Reading/ Writing                                                                               | g 44.5 |                   | 44.5   |                | 52                         |  |  |
|                                     | 5.Number/ Time                                                                                   |        | 26                | 27     |                | 36                         |  |  |
|                                     | 6.Domestic / Social<br>Skills                                                                    | 36.5   |                   | 36.5   |                | 44                         |  |  |
|                                     | 7.Pre Vocational / Money Concept 30                                                              |        | 30                |        | 36             |                            |  |  |
| Extra-curricular activities         | Nature of Program                                                                                |        |                   |        |                | rizes /<br>ecognitions won |  |  |
|                                     | Cultural                                                                                         |        | -                 |        |                | -                          |  |  |
|                                     | Sports                                                                                           |        | -                 |        |                | -                          |  |  |
|                                     | Drawing                                                                                          |        | -                 |        |                | -                          |  |  |
| Progress Report                     | Since Joining, she has improved to the level of 48.00% based on BASIC-MR Scale provided by NIMH. |        |                   |        |                |                            |  |  |
| Comments                            | At present we are teaching to                                                                    |        |                   |        |                |                            |  |  |