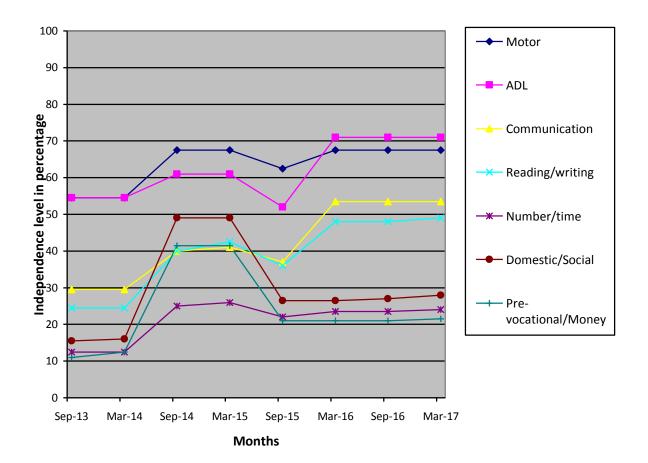

## Medical Report

| Height/ Weight                                                     | Currei             | nt Report                        | Previous Rep                                  | ort  | t Initial stage report       |  |  |  |  |
|--------------------------------------------------------------------|--------------------|----------------------------------|-----------------------------------------------|------|------------------------------|--|--|--|--|
|                                                                    |                    | -                                | 142cm/40k                                     | g    | 142Cm / 39Kg                 |  |  |  |  |
| Exercises Given                                                    |                    | Appl                             | iances Given                                  | P    | Physical Progress            |  |  |  |  |
| Yoga Training                                                      |                    |                                  | Nil                                           | Р    | Physically Normal.           |  |  |  |  |
| Class (*)                                                          | Pre-Voc            | Pre-Vocational                   |                                               |      |                              |  |  |  |  |
| Report Period                                                      | Mar 201            | Mar 2017 to Sep 2017             |                                               |      |                              |  |  |  |  |
| Severity of<br>Intellectual<br>Disability                          |                    | Moderate Intellectual disability |                                               |      |                              |  |  |  |  |
| Assessment  (** - Represent % based on normal Development of 100%) |                    |                                  | Sep 2013 (Initial assessment**)  Mar 2017 (%) |      | _                            |  |  |  |  |
|                                                                    | 1.Motor            | Skills                           | 54.5                                          | 67.5 |                              |  |  |  |  |
|                                                                    | 2. Activ           |                                  | 54.5                                          | 71   |                              |  |  |  |  |
|                                                                    | 3. Com             | munication                       | 29.5                                          | 53.5 |                              |  |  |  |  |
|                                                                    | 4. Read writing    | ing /                            | 24.5                                          | 49   |                              |  |  |  |  |
|                                                                    | 5. Num             | ber / Time                       | 12.5                                          | 24   |                              |  |  |  |  |
|                                                                    | 6. Dom<br>Social s | •                                | 15.5                                          | 28   |                              |  |  |  |  |
|                                                                    | 7. Prevo           | ocational /<br>concept           | 11                                            | 21.5 |                              |  |  |  |  |
| Extra-Curricular /<br>Participation                                | Nature<br>Progran  |                                  | No. of program participation                  |      | Prizes /<br>Recognitions won |  |  |  |  |
|                                                                    | Cultura            | l                                | -                                             |      | -                            |  |  |  |  |
|                                                                    | Sports             |                                  | -                                             |      | -                            |  |  |  |  |
|                                                                    | Drawing            | 9                                | -                                             |      | -                            |  |  |  |  |