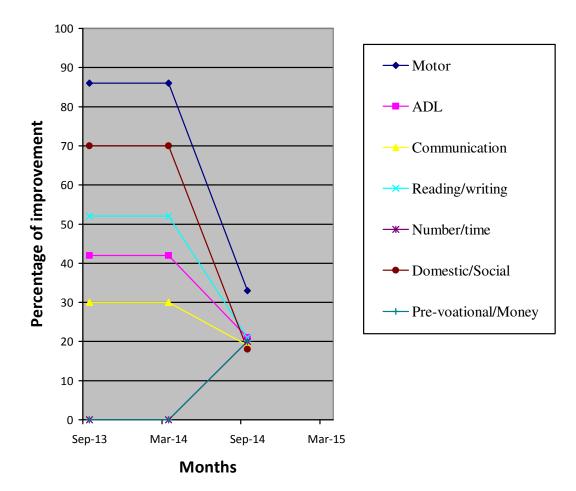

| Class (*)                              | Primary II                                                                                      |        |                              |                 |                              |  |  |  |
|----------------------------------------|-------------------------------------------------------------------------------------------------|--------|------------------------------|-----------------|------------------------------|--|--|--|
| Report Period                          | Jan 2014 to Sep 2014                                                                            |        |                              |                 |                              |  |  |  |
| Severity of Intellectual<br>Disability | Moderate Intellectual disability                                                                |        |                              |                 |                              |  |  |  |
| Assessment                             |                                                                                                 | Jan 20 | 14(%)                        | Sep 2014<br>(%) |                              |  |  |  |
|                                        | 1.Motor Skills                                                                                  | 1      | 86                           | 33              |                              |  |  |  |
|                                        | 2.Activities of Daily<br>Living                                                                 |        | 42                           | 21              |                              |  |  |  |
|                                        | 3.Communication                                                                                 |        | 30                           | 19              |                              |  |  |  |
|                                        | 4.Reading/ Writing                                                                              | !      | 52                           | 21              |                              |  |  |  |
|                                        | 5.Number/ Time                                                                                  | -      |                              | 20              |                              |  |  |  |
|                                        | 6.Domestic / Social<br>Skills                                                                   | -      | 70                           | 18              |                              |  |  |  |
|                                        | 7.Pre Vocational /<br>Money Concept                                                             | -      |                              | 20              |                              |  |  |  |
| Extra Curricular /<br>Participation    | Nature of Program                                                                               |        | No. of program participation |                 | Prizes / Recognitions<br>won |  |  |  |
|                                        | Cultural                                                                                        |        | -                            |                 | -                            |  |  |  |
|                                        | Sports                                                                                          |        | -                            |                 | -                            |  |  |  |
|                                        | Drawing                                                                                         |        | -                            |                 | -                            |  |  |  |
| Progress Report                        | Since Joining, he has improved to the level of 21.64% based on BASIC-MR Scale provided by NIMH. |        |                              |                 |                              |  |  |  |
| Comment                                |                                                                                                 |        |                              |                 |                              |  |  |  |
| (*) Pre-Primary (3-6 yi                | rs of age)                                                                                      |        |                              |                 |                              |  |  |  |