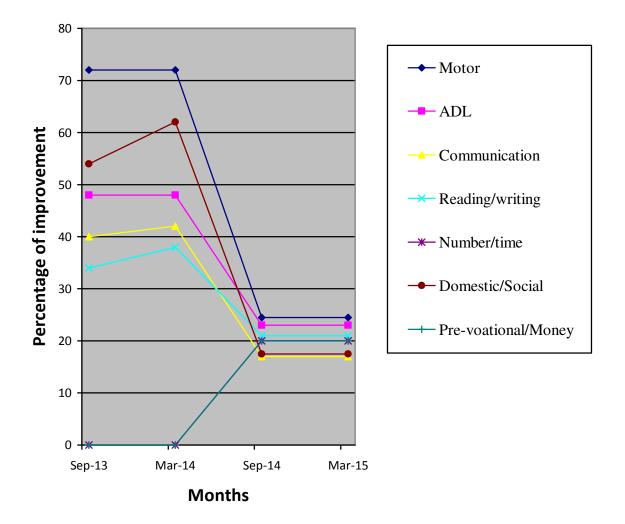

| Class (*)                                 | Primary I-B                                                                                                                                                                                                                                       |                |                    |                                      |        |                  |  |  |  |
|-------------------------------------------|---------------------------------------------------------------------------------------------------------------------------------------------------------------------------------------------------------------------------------------------------|----------------|--------------------|--------------------------------------|--------|------------------|--|--|--|
| Report period                             | Sep 2014 to Mar 2015                                                                                                                                                                                                                              |                |                    |                                      |        |                  |  |  |  |
| Severity of<br>Intellectual<br>Disability | Moderate Intellectual disability                                                                                                                                                                                                                  |                |                    |                                      |        |                  |  |  |  |
| Assessment                                |                                                                                                                                                                                                                                                   | Jan 2          | Jan 2014(%) Sep 20 |                                      | 014(%) | Mar 2015 (%)     |  |  |  |
|                                           | 1.Motor skills                                                                                                                                                                                                                                    |                |                    |                                      | 1.5    | 24.5             |  |  |  |
|                                           | 2.Activities of daily living                                                                                                                                                                                                                      |                | 48                 | 23                                   |        | 23               |  |  |  |
|                                           | 3.Communication                                                                                                                                                                                                                                   |                | 42                 | 17                                   |        | 17               |  |  |  |
|                                           | 4.Reading /writing                                                                                                                                                                                                                                |                | 38                 | 21                                   |        | 21               |  |  |  |
|                                           | 5.Number/Time<br>Concept                                                                                                                                                                                                                          |                | -                  | 20                                   |        | 20               |  |  |  |
|                                           | 6.Domestic /social<br>Skills                                                                                                                                                                                                                      |                | 62                 | 17.5                                 |        | 17.5             |  |  |  |
|                                           | 7.Pre vocational<br>/Money concept                                                                                                                                                                                                                |                | -                  | 20                                   |        | 20               |  |  |  |
| Extra                                     | Nature of Program                                                                                                                                                                                                                                 | ure of Program |                    | No. of program Prizes / participated |        | Recognitions won |  |  |  |
| Curricular/                               | Cultural                                                                                                                                                                                                                                          |                | -                  |                                      | -      |                  |  |  |  |
| Participation                             | Sports                                                                                                                                                                                                                                            |                | -                  |                                      |        | -                |  |  |  |
|                                           | Drawing -                                                                                                                                                                                                                                         |                |                    | -                                    |        |                  |  |  |  |
| Progress Report                           | Since joining, she has improved the level of 20.36%, based on BASIC-MR Scale provided by NIMH.                                                                                                                                                    |                |                    |                                      |        |                  |  |  |  |
| Comment                                   | At present we are te                                                                                                                                                                                                                              | -              |                    |                                      |        |                  |  |  |  |
|                                           | <ul> <li>Retain two one inch cubes in one hand for 30 seconds.</li> <li>Locate items/persons on command by looking at them.</li> <li>Match five common objects to pictures in a book.</li> <li>Trace along a three inch straight line.</li> </ul> |                |                    |                                      |        |                  |  |  |  |
|                                           |                                                                                                                                                                                                                                                   |                |                    |                                      |        |                  |  |  |  |