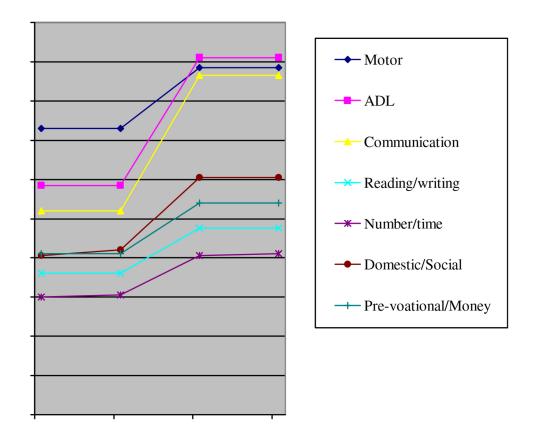

| Class(*)                               | Pre Vocational                                                                                                                                                                                     |             |     |               |                           |              |  |  |
|----------------------------------------|----------------------------------------------------------------------------------------------------------------------------------------------------------------------------------------------------|-------------|-----|---------------|---------------------------|--------------|--|--|
| Report Period                          | Sep 2014 to Mar 2015                                                                                                                                                                               |             |     |               |                           |              |  |  |
| Severity of Intellectual<br>Disability | Moderate Intellectual disability                                                                                                                                                                   |             |     |               |                           |              |  |  |
| Assessment                             |                                                                                                                                                                                                    | Jan 2014(%) |     | Sept 2014 (%) |                           | Mar 2015 (%) |  |  |
|                                        | 1.Motor Skills                                                                                                                                                                                     | 73          |     | 88.5          |                           | 88.5         |  |  |
|                                        | 2.Activities of Daily<br>Living                                                                                                                                                                    | 58.5        |     | 91            |                           | 91           |  |  |
|                                        | 3.Communication                                                                                                                                                                                    | 52          |     | 86.5          |                           | 86.5         |  |  |
|                                        | 4.Reading/Writing                                                                                                                                                                                  | 3           | 36  | 47.5          |                           | 47.5         |  |  |
|                                        | 5.Number/ Time                                                                                                                                                                                     | 30          | 0.5 | 40.5          |                           | 41           |  |  |
|                                        | 6.Domestic / Social<br>Skills                                                                                                                                                                      | 42          |     | 60.5          |                           | 60.5         |  |  |
|                                        | 7.Pre Vocational /<br>Money Concept                                                                                                                                                                | 41          |     | 54            |                           | 54           |  |  |
| Extra Curricular /<br>Participation    | Nature of Program                                                                                                                                                                                  |             |     | Pri<br>wo     | izes / Recognitions<br>on |              |  |  |
|                                        | Cultural                                                                                                                                                                                           |             | -   |               |                           | -            |  |  |
|                                        | Sports                                                                                                                                                                                             | -           |     |               | -                         |              |  |  |
|                                        | Drawing                                                                                                                                                                                            |             | -   |               |                           | -            |  |  |
| <b>Progress Report</b>                 | Since joining, he has improved 66.93% based on BASIC-MR Scale provided b NIMH.                                                                                                                     |             |     |               |                           |              |  |  |
| Comments                               | At present we are teaching                                                                                                                                                                         |             |     |               |                           |              |  |  |
|                                        | <ul> <li>Match five colours.</li> <li>Associate time/ events to routine school activities.</li> <li>Sort out mixed coins.</li> <li>Copy own address\</li> <li>Stick using gums or glue.</li> </ul> |             |     |               |                           |              |  |  |