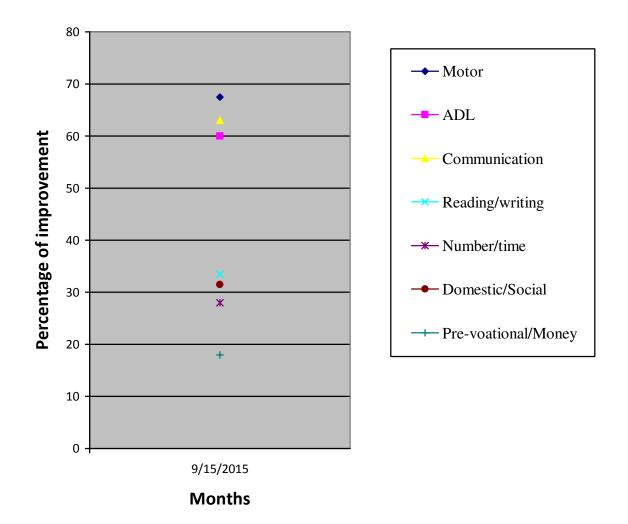

| Class (*)                                 | Primary                                                                                                                                                                                  |                               |  |                         |  |  |  |
|-------------------------------------------|------------------------------------------------------------------------------------------------------------------------------------------------------------------------------------------|-------------------------------|--|-------------------------|--|--|--|
| Report period                             | Dec 2015                                                                                                                                                                                 |                               |  |                         |  |  |  |
| Severity of<br>Intellectual<br>Disability | Moderate Intellectual disability                                                                                                                                                         |                               |  |                         |  |  |  |
| Assessment                                |                                                                                                                                                                                          | Initial<br>Assessment(*<br>*) |  |                         |  |  |  |
|                                           | 1.Motor Skills                                                                                                                                                                           | 56.5                          |  |                         |  |  |  |
|                                           | 2.Activities of daily Living                                                                                                                                                             | 50.5                          |  |                         |  |  |  |
|                                           | 3.Communication                                                                                                                                                                          | 61.5                          |  |                         |  |  |  |
|                                           | 4.Reading /<br>Writing                                                                                                                                                                   | 31.5                          |  |                         |  |  |  |
|                                           | 5.Number /<br>Time                                                                                                                                                                       | 26                            |  |                         |  |  |  |
|                                           | 6.Domestic /<br>Social                                                                                                                                                                   | 31                            |  |                         |  |  |  |
|                                           | 7.PreVocational /<br>Money                                                                                                                                                               | 23                            |  |                         |  |  |  |
| Extra Curricular<br>Activities            | Nature of<br>Program                                                                                                                                                                     | No. of Program participated   |  | Prize /Recognitions won |  |  |  |
|                                           | Cultural                                                                                                                                                                                 | -                             |  | -                       |  |  |  |
|                                           | Sports                                                                                                                                                                                   | -                             |  | -                       |  |  |  |
| Comments                                  | Drawing -  At present we are teaching to                                                                                                                                                 |                               |  | -                       |  |  |  |
| Comments                                  | <ul> <li>Recognize his name.</li> <li>Match identical number of concrete objects.</li> <li>Associate time/events to routine school activities.</li> <li>Sort out mixed coins.</li> </ul> |                               |  |                         |  |  |  |

- (\*) Pre-Primary (3-6 yrs of age)
  Primary (6-10 yrs of age)
  Secondary (11-14 yrs of age)
  Pre-vocational (15-18 yrs of age)
- (\*\*) Represent 40.07% based on normal development of 100%.