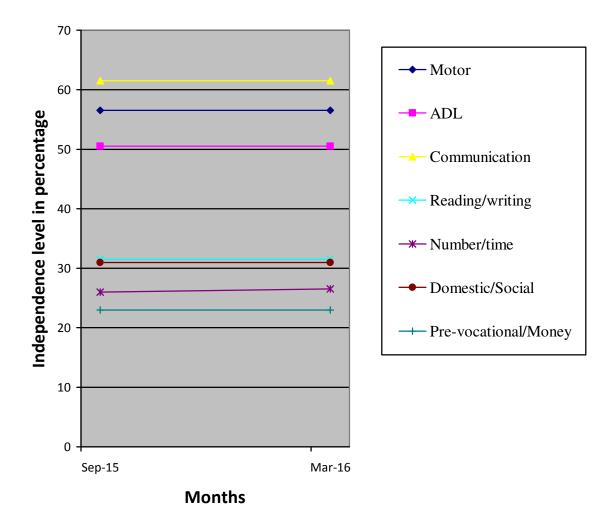

| Class (*)                                 | Primary                                                                                                                                                                                                                                         |                                       |             |                         |  |  |  |
|-------------------------------------------|-------------------------------------------------------------------------------------------------------------------------------------------------------------------------------------------------------------------------------------------------|---------------------------------------|-------------|-------------------------|--|--|--|
| Report period                             | Sept 2015 to Mar 2016                                                                                                                                                                                                                           |                                       |             |                         |  |  |  |
| Severity of<br>Intellectual<br>Disability | Moderate Intellectual disability                                                                                                                                                                                                                |                                       |             |                         |  |  |  |
| Assessment                                |                                                                                                                                                                                                                                                 | Sep 2015<br>(Initial<br>assessment**) | Mar<br>2016 | (%)                     |  |  |  |
|                                           | 1.Motor Skills                                                                                                                                                                                                                                  | 56.5                                  | 56.5        |                         |  |  |  |
|                                           | 2.Activities of<br>daily Living                                                                                                                                                                                                                 | 50.5                                  | 50.5        |                         |  |  |  |
|                                           | 3.Communication                                                                                                                                                                                                                                 | 61.5                                  | 61.5        |                         |  |  |  |
|                                           | 4.Reading /<br>Writing                                                                                                                                                                                                                          | 31.5                                  | 31.5        |                         |  |  |  |
|                                           | 5.Number /<br>Time                                                                                                                                                                                                                              | per / 26 26.5                         |             | 6.5                     |  |  |  |
|                                           | 6.Domestic /<br>Social                                                                                                                                                                                                                          | 31                                    | 31<br>23    |                         |  |  |  |
|                                           | 7.PreVocational /<br>Money                                                                                                                                                                                                                      | 23                                    |             |                         |  |  |  |
| Extra Curricular<br>Activities            | Nature of<br>Program                                                                                                                                                                                                                            | No. of Program<br>participated        |             | Prize /Recognitions won |  |  |  |
|                                           | Cultural                                                                                                                                                                                                                                        | -                                     |             |                         |  |  |  |
|                                           | Sports<br>Drawing                                                                                                                                                                                                                               | -                                     |             |                         |  |  |  |
| Progress Report                           | Since joining, he has improved 40.14% based on BASIC-MR Scale<br>provided by NIMH.                                                                                                                                                              |                                       |             |                         |  |  |  |
| Comments                                  | <ul> <li>At present we are teaching to</li> <li>Wipe face with towel/cloth</li> <li>Identify sex.</li> <li>Identify teacher by her name.</li> <li>Discriminate between less and more.</li> <li>Tell correctly if it is day or night.</li> </ul> |                                       |             |                         |  |  |  |