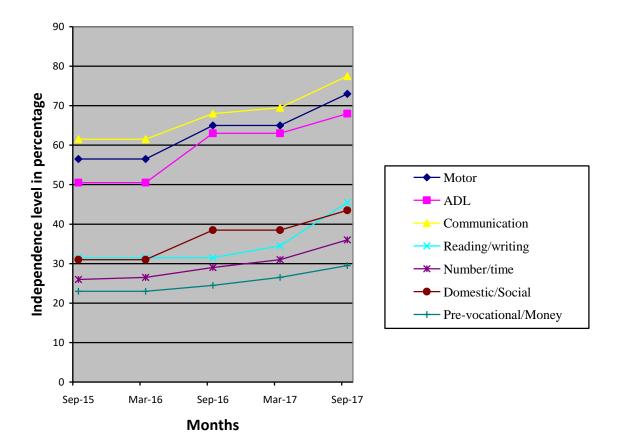

## **Medical Report**

| Height/ Weight                               | Current Report                   |  | Previous Repo                         | ort             | Initial stage report<br>145cm/44kg |                 |  |  |
|----------------------------------------------|----------------------------------|--|---------------------------------------|-----------------|------------------------------------|-----------------|--|--|
|                                              |                                  |  | 145cm/44kg                            | ]               |                                    |                 |  |  |
| Exercises Giver                              | А                                |  | ppliances Given                       |                 | Physical Progress                  |                 |  |  |
| Yoga Training                                |                                  |  | Nil                                   |                 | Physically Normal.                 |                 |  |  |
| Class (*)                                    | Secondary                        |  |                                       |                 |                                    |                 |  |  |
| Report period                                | Sep 2017 to Mar 2018             |  |                                       |                 |                                    |                 |  |  |
| Severity of Intellectual Disability          | Moderate Intellectual disability |  |                                       |                 |                                    |                 |  |  |
| Assessment                                   |                                  |  | Sep 2015<br>(Initial<br>assessment**) | Mar 2017<br>(%) |                                    | Sep 2017<br>(%) |  |  |
|                                              | 1.Motor Skills                   |  | 56.5                                  | 65              |                                    | 73              |  |  |
| (**- % represents assessment based on normal | 2.Activities of daily Living     |  | 50.5                                  | 63              |                                    | 68              |  |  |
| development of 100%)                         | 3.Communication                  |  | 61.5                                  | 69.5            |                                    | 77.5            |  |  |
|                                              | 4.Reading /<br>Writing           |  | 31.5                                  | 34.5            |                                    | 45.5            |  |  |
|                                              | 5.Number / Time                  |  | 26                                    | 31              |                                    | 36              |  |  |
|                                              | 6.Domestic /<br>Social           |  | 31                                    | 38.5            |                                    | 43.5            |  |  |
|                                              | 7.PreVocational /<br>Money       |  | 23                                    | 26.5            |                                    | 29.5            |  |  |
|                                              | Nature of<br>Program             |  | No. of Program participated           |                 | Prize /Recognitions<br>won         |                 |  |  |
| Extra Curricular                             | Cultural                         |  | -                                     |                 | -                                  |                 |  |  |
| Activities                                   | Sports                           |  | -                                     |                 | -                                  |                 |  |  |
|                                              | Drawing                          |  | -                                     |                 | -                                  |                 |  |  |

- (\*) Pre-Primary (3-6 yrs of age)
  Primary (6-10 yrs of age)
  Secondary (11-14 yrs of age)
  Pre-vocational (15-18 yrs of age)
  Autism (Children affected with Autism Spectrum Disorders)
- (\*\*) % represents assessment based on normal development of 100%.