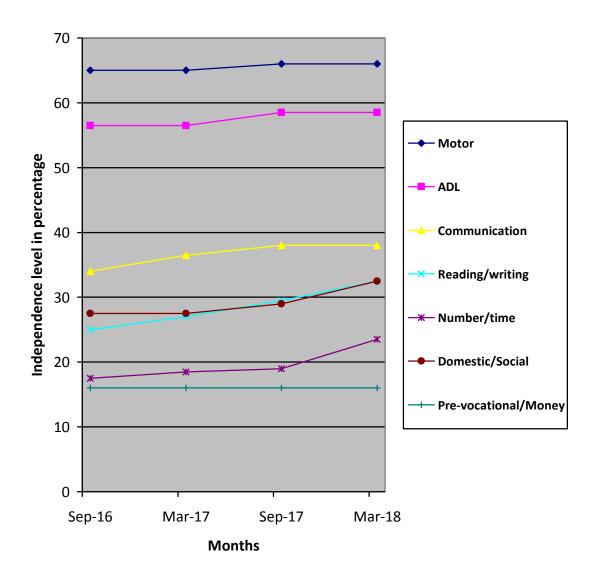

## Medical Report

| Hoight ( Woight                              | Curre                                                                                                                                                                                                                                                       | nt Report                                       | Previous Report                       |                              | t            | Initial stage<br>report         |  |  |  |
|----------------------------------------------|-------------------------------------------------------------------------------------------------------------------------------------------------------------------------------------------------------------------------------------------------------------|-------------------------------------------------|---------------------------------------|------------------------------|--------------|---------------------------------|--|--|--|
| Height/ Weight                               |                                                                                                                                                                                                                                                             | -                                               |                                       | 114cm/19kg                   |              | 114cm/16kg                      |  |  |  |
| Exercises Give                               | en                                                                                                                                                                                                                                                          | Appli                                           |                                       | ances Given                  |              | Physical Progress               |  |  |  |
| Yoga Training                                |                                                                                                                                                                                                                                                             |                                                 |                                       | Nil                          |              | Physically Normal.              |  |  |  |
| Class (*)                                    |                                                                                                                                                                                                                                                             | Primary                                         |                                       |                              |              |                                 |  |  |  |
| Report Period                                |                                                                                                                                                                                                                                                             | Mar 2018 to Sep 2018                            |                                       |                              |              |                                 |  |  |  |
| Severity of<br>Intellectual Disability       | ,                                                                                                                                                                                                                                                           | Moderate Intellectual disability                |                                       |                              |              |                                 |  |  |  |
|                                              |                                                                                                                                                                                                                                                             |                                                 | Sep 2016<br>(Initial<br>assessment**) |                              | Sep 20<br>(% | ////X                           |  |  |  |
|                                              | 1.Moto                                                                                                                                                                                                                                                      | or Activities                                   | 65                                    |                              | 66           | 66                              |  |  |  |
| Assessment                                   |                                                                                                                                                                                                                                                             | ities of Daily<br>_iving                        | 56.5                                  |                              | 58.          | 5 58.5                          |  |  |  |
| (**-% represents                             | 3.Com                                                                                                                                                                                                                                                       | munication                                      | 34                                    |                              | 38           | 38                              |  |  |  |
| assessment based on<br>normal development of |                                                                                                                                                                                                                                                             | 4.Reading/ Writing                              |                                       | 25                           |              | 5 32.5                          |  |  |  |
| 100%)                                        |                                                                                                                                                                                                                                                             | 5.Number/ Time<br>6.Domestic / Social<br>Skills |                                       | 17.5                         |              | 23.5                            |  |  |  |
|                                              |                                                                                                                                                                                                                                                             |                                                 |                                       | 27.5                         |              | 32.5                            |  |  |  |
|                                              |                                                                                                                                                                                                                                                             | /ocational /<br>y Concept                       | 16                                    |                              | 16           |                                 |  |  |  |
| Extra Curricular /                           | Na                                                                                                                                                                                                                                                          | ature of Progra                                 | am                                    | No. of program participation |              | Prizes /<br>Recognitions<br>won |  |  |  |
| Participation                                |                                                                                                                                                                                                                                                             | Cultural                                        | -                                     |                              |              | -                               |  |  |  |
|                                              |                                                                                                                                                                                                                                                             | Sports                                          |                                       | -                            |              |                                 |  |  |  |
|                                              |                                                                                                                                                                                                                                                             | Drawing                                         | -                                     |                              |              | -                               |  |  |  |
| Progress Report                              | Since joining, she has improved 3.64% on average out of seven areas in period of 18 months based on BASIC-MR Scale provided by NIMH.                                                                                                                        |                                                 |                                       |                              |              |                                 |  |  |  |
| Comments                                     | <ul> <li>At present we are teaching</li> <li>Recognize his/her own name</li> <li>Copy alphabets of own name.</li> <li>Match identical number of concrete objects</li> <li>Associate clock/watch with time.</li> <li>Dust/wipe table, chairs etc.</li> </ul> |                                                 |                                       |                              |              |                                 |  |  |  |