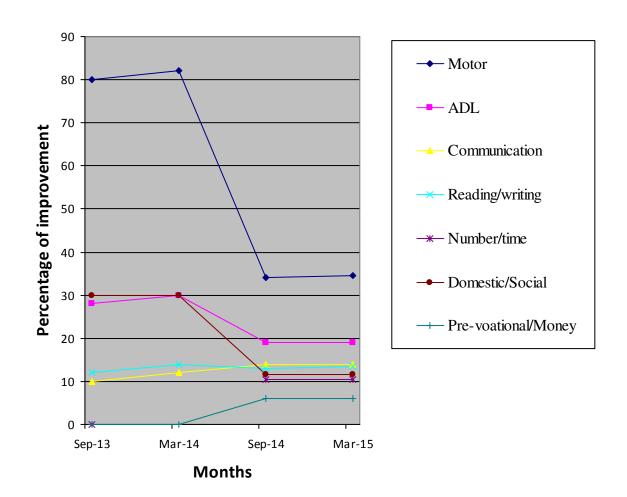

## **Medical Report**

| Height/ Weight                            | Current<br>Report                   |                      |                                  | Previous     |                   |                              | Initial stage report        |  |
|-------------------------------------------|-------------------------------------|----------------------|----------------------------------|--------------|-------------------|------------------------------|-----------------------------|--|
|                                           | 129Cm / 2                           |                      | Report<br>128Cm / 22Kg           |              |                   | 128Cm / 22Kg                 |                             |  |
| Exercises Giv                             |                                     | Appliances Given     |                                  |              | Physical Progress |                              |                             |  |
|                                           |                                     | ,,                   |                                  |              |                   |                              |                             |  |
| Yoga Trainin<br>Passive stretching E      |                                     | Nil M                |                                  |              |                   | Maintaiı                     | laintain his activity level |  |
| Class (*)                                 | Primary I-                          | Α                    | IVII                             |              |                   | Manrean                      | Tims activity level         |  |
| Report Period                             | Sep 2014                            | Sep 2014 to Mar 2015 |                                  |              |                   |                              |                             |  |
| Severity of<br>Intellectual<br>Disability |                                     |                      | Moderate Intellectual disability |              |                   |                              |                             |  |
| Assessment                                | 1.Motor Skills                      |                      | Jan 1                            | 2014(%)      | Sep 2014<br>(%)   |                              | Mar 2015 (%)                |  |
|                                           |                                     |                      |                                  | 82           | 3                 | 4                            | 34.5                        |  |
|                                           | 2. Activities of daily living       |                      |                                  | 30           | 19                |                              | 19                          |  |
|                                           | 3. Communication                    |                      |                                  | 12           | 14                |                              | 14                          |  |
|                                           | 4. Reading / writing                |                      |                                  | 14           | 13                |                              | 13.5                        |  |
|                                           | 5. Number / Time                    |                      |                                  | -            | 10                | ).5                          | 10.5                        |  |
|                                           | 6. Domestic /<br>Social skills      |                      |                                  | 30           | 11.5              |                              | 11.5                        |  |
|                                           | 7. Prevocational /<br>Money concept |                      |                                  | -            | 6                 |                              | 6                           |  |
| Extra Curricular /<br>Participation       | Nature of Program  Cultural         |                      | No. of program participation     |              |                   | Prizes / Recognitions<br>won |                             |  |
|                                           |                                     |                      | -                                |              | -                 |                              |                             |  |
|                                           | Sports                              |                      | -                                |              |                   | -                            |                             |  |
|                                           | Drawing                             |                      | -                                |              |                   | -                            |                             |  |
| Progress Report                           | Since joini<br>Scale prov           |                      |                                  | roved the le | vel of 15.        | 50%, ba                      | sed on BASIC-MR             |  |