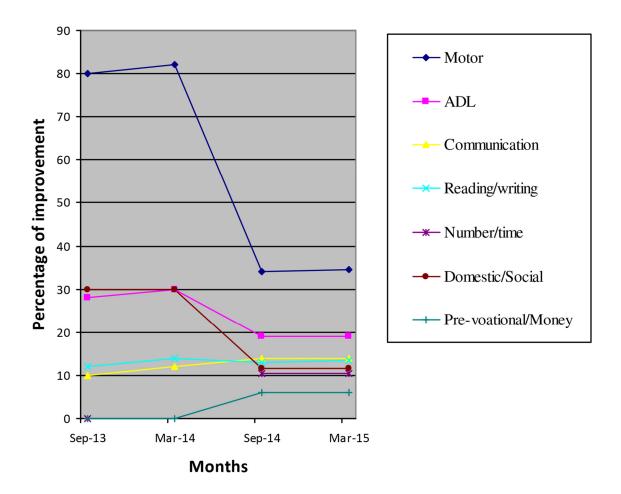

| Class (*)                              |                                                                                                                                                                                                                                                | Primary I- A                     |       |                                     |                      |   |                    |  |
|----------------------------------------|------------------------------------------------------------------------------------------------------------------------------------------------------------------------------------------------------------------------------------------------|----------------------------------|-------|-------------------------------------|----------------------|---|--------------------|--|
| Report Period                          |                                                                                                                                                                                                                                                | Sep 2014 to Jun 2015             |       |                                     |                      |   |                    |  |
| Severity of Intellectual Disability    |                                                                                                                                                                                                                                                | Moderate Intellectual disability |       |                                     |                      |   |                    |  |
| Assessment                             | 1.Motor Sk                                                                                                                                                                                                                                     | ills                             |       | Sep 2014 (%)<br>34                  | Mar 2015 (%)<br>34.5 |   | Jun 2015 (%)<br>36 |  |
|                                        | 2. Activities of daily li                                                                                                                                                                                                                      |                                  | iving | 10                                  |                      | • | 20                 |  |
|                                        | 3. Communication                                                                                                                                                                                                                               |                                  |       | 14                                  | 14                   |   | 18                 |  |
|                                        | 4. Reading / writing                                                                                                                                                                                                                           |                                  |       | 13                                  | 13.5                 |   | 15                 |  |
| 5. Number                              |                                                                                                                                                                                                                                                | / Time                           |       | 10.5                                | 10.5                 |   | 12                 |  |
|                                        | 6. Domestic                                                                                                                                                                                                                                    |                                  |       | 11.5                                | 11.5                 |   | 13                 |  |
|                                        | 7. Prevocat<br>concept                                                                                                                                                                                                                         | tional / Money                   |       | 6                                   | 6                    |   | 8                  |  |
| Extra<br>Curricular /<br>Participation |                                                                                                                                                                                                                                                |                                  |       | of program<br>cipation Prizes / Ree |                      |   | cognitions won     |  |
|                                        | Cultural -                                                                                                                                                                                                                                     |                                  |       |                                     |                      | - |                    |  |
|                                        | Sports -                                                                                                                                                                                                                                       |                                  |       |                                     |                      | - |                    |  |
|                                        | Drawing                                                                                                                                                                                                                                        |                                  |       |                                     |                      | - | -                  |  |
| Progress<br>Report                     | Since joining, he has improved the level of 15.50%, based on BASIC-MR<br>Scale provided by NIMH.                                                                                                                                               |                                  |       |                                     |                      |   |                    |  |
| Comments                               | <ul> <li>Ay present we are teaching</li> <li>Locate items/persons on command by looking at them.</li> <li>Match five similar objects.</li> <li>Trace along a three inch straight line.</li> <li>Keep things at place when asked to.</li> </ul> |                                  |       |                                     |                      |   |                    |  |