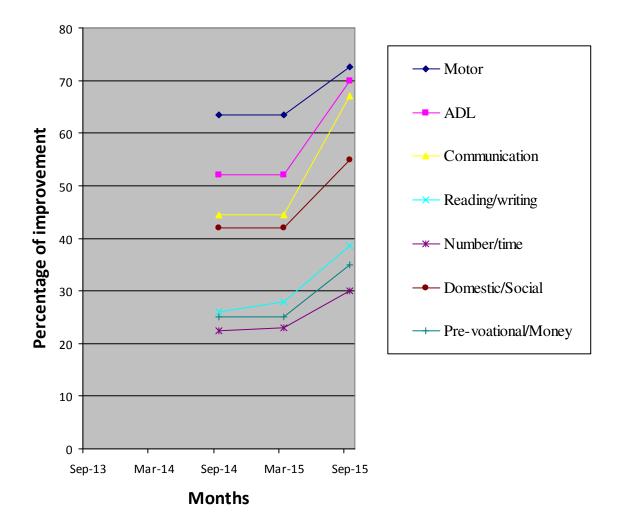

| Class (*)                                 | Primary II                                                                                                                                                                                                                                                                                    |                                |                 |                            |                |  |  |  |
|-------------------------------------------|-----------------------------------------------------------------------------------------------------------------------------------------------------------------------------------------------------------------------------------------------------------------------------------------------|--------------------------------|-----------------|----------------------------|----------------|--|--|--|
| Report period                             | Mar 2015 to Dec 2015                                                                                                                                                                                                                                                                          |                                |                 |                            |                |  |  |  |
| Severity of<br>Intellectual<br>Disability | Moderate Intellectual disability                                                                                                                                                                                                                                                              |                                |                 |                            |                |  |  |  |
| Assessment                                |                                                                                                                                                                                                                                                                                               | Sep<br>2014(%)                 | Mar 201!<br>(%) | 5                          | Sep<br>2015(%) |  |  |  |
|                                           | 1.Motor Skills                                                                                                                                                                                                                                                                                | 63.5                           | 63.5            |                            | 72.5           |  |  |  |
|                                           | 2.Activities of daily Living                                                                                                                                                                                                                                                                  | 52                             | 52              |                            | 70             |  |  |  |
|                                           | 3.Communication                                                                                                                                                                                                                                                                               | 44.5                           | 44.5            |                            | 67             |  |  |  |
|                                           | 4.Reading /<br>Writing                                                                                                                                                                                                                                                                        | 26                             | 28              |                            | 38.5           |  |  |  |
|                                           | 5.Number /<br>Time                                                                                                                                                                                                                                                                            | 22.5                           | 23              |                            | 30             |  |  |  |
|                                           | 6.Domestic /<br>Social                                                                                                                                                                                                                                                                        | 42                             | 42              |                            | 55             |  |  |  |
|                                           | 7.PreVocational /<br>Money                                                                                                                                                                                                                                                                    | 25                             | 25              |                            | 35             |  |  |  |
| Extra Curricular<br>Activities            | Nature of<br>Program                                                                                                                                                                                                                                                                          | No. of Program<br>participated |                 | Prize /Recognitions<br>won |                |  |  |  |
|                                           | Cultural<br>Sports                                                                                                                                                                                                                                                                            | -                              |                 | -                          |                |  |  |  |
|                                           | Drawing                                                                                                                                                                                                                                                                                       |                                |                 |                            |                |  |  |  |
| Progress Report                           | Since joining, he has improved 52.50% based on BASIC-MR Sca<br>provided by NIMH.                                                                                                                                                                                                              |                                |                 |                            |                |  |  |  |
| Comments                                  | <ul> <li>At present we are teaching to</li> <li>Recognize her own name.</li> <li>Match identical number of concrete objects.</li> <li>Recognize her own name.</li> <li>Carry notice/messages from one classroom to another.</li> <li>Select a rupee note from other paper objects.</li> </ul> |                                |                 |                            |                |  |  |  |