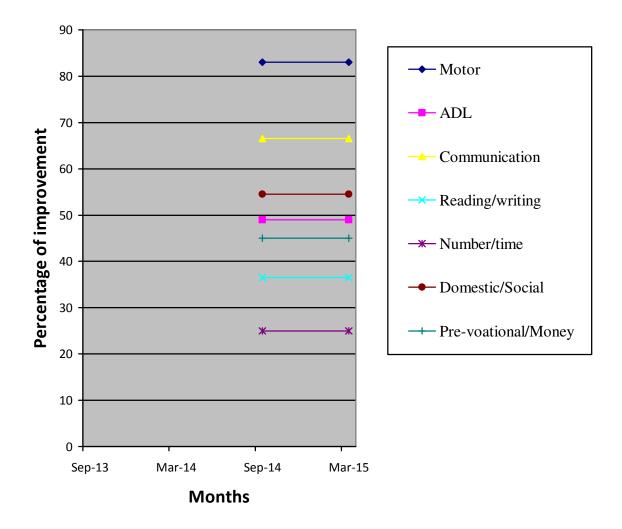

| Class (*)                                 | Primary I-FA                                                                                                                                                                                                                         |                           |       |                         |   |  |  |  |
|-------------------------------------------|--------------------------------------------------------------------------------------------------------------------------------------------------------------------------------------------------------------------------------------|---------------------------|-------|-------------------------|---|--|--|--|
| Report period                             | Sep 2014 to Mar 2015                                                                                                                                                                                                                 |                           |       |                         |   |  |  |  |
| Severity of<br>Intellectual<br>Disability |                                                                                                                                                                                                                                      | ability                   |       |                         |   |  |  |  |
| Assessment                                |                                                                                                                                                                                                                                      | Sep 2014(%) Mar 2<br>(%)  |       | )15                     |   |  |  |  |
|                                           | 1.Motor Skills                                                                                                                                                                                                                       |                           |       | 33                      |   |  |  |  |
|                                           | 2.Activities of<br>daily Living                                                                                                                                                                                                      | 49                        |       | 19                      |   |  |  |  |
|                                           | 3.Communication                                                                                                                                                                                                                      | 66.5                      | 6     | 6.5                     |   |  |  |  |
|                                           | 4.Reading /<br>Writing                                                                                                                                                                                                               | 36.5                      | 5.5 3 |                         |   |  |  |  |
|                                           | 5.Number /<br>Time                                                                                                                                                                                                                   | 25                        | 25    |                         |   |  |  |  |
|                                           | 6.Domestic /<br>Social                                                                                                                                                                                                               | 54.5                      | 54.5  |                         |   |  |  |  |
|                                           | 7.PreVocational /<br>Money                                                                                                                                                                                                           | 45                        | 45    |                         |   |  |  |  |
| Extra Curricular<br>Activities            | Nature of<br>Program                                                                                                                                                                                                                 | No. of Pro<br>participate |       | Prize /Recognitions won |   |  |  |  |
|                                           | Cultural                                                                                                                                                                                                                             | -                         |       |                         | - |  |  |  |
|                                           | Sports                                                                                                                                                                                                                               | -                         |       |                         | - |  |  |  |
|                                           | Drawing                                                                                                                                                                                                                              | -                         |       | -                       |   |  |  |  |
| Progress Report                           | Since joining, he has improved 51.36% based on BASIC-MR Sca<br>provided by NIMH.                                                                                                                                                     |                           |       |                         |   |  |  |  |
| Comments                                  | <ul> <li>At present we are teaching</li> <li>Use thumb and index figure to pick up the objects.</li> <li>Match five common objects to pictures in a book.</li> <li>Trace alphabets of own name.</li> <li>Rote counts 1-5.</li> </ul> |                           |       |                         |   |  |  |  |