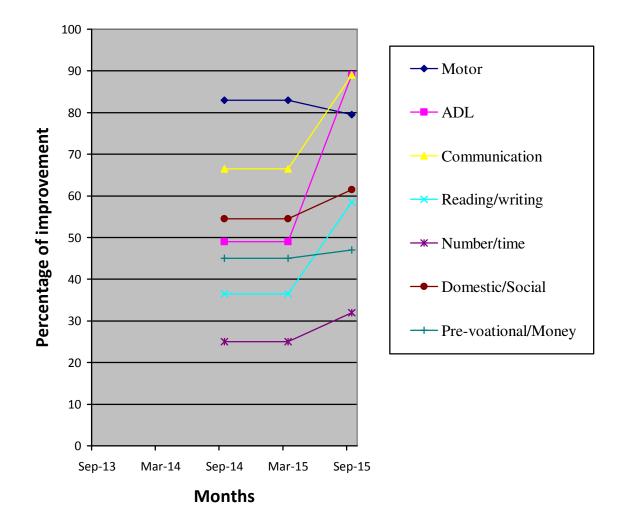

| Class (*)                                 | Functional Academi                                                               | rs             |                             |            |                            |  |  |  |
|-------------------------------------------|----------------------------------------------------------------------------------|----------------|-----------------------------|------------|----------------------------|--|--|--|
|                                           |                                                                                  |                |                             |            |                            |  |  |  |
| Report period                             | Mar 2015 to Dec 2015                                                             |                |                             |            |                            |  |  |  |
| Severity of<br>Intellectual<br>Disability | Moderate Intellectual disability                                                 |                |                             |            |                            |  |  |  |
| Assessment                                |                                                                                  | Sep<br>2014(%) | Mar 2015<br>(%)             |            | Sep<br>2015(%)             |  |  |  |
|                                           | 1.Motor Skills                                                                   | 83             | 83                          |            | 79.5                       |  |  |  |
|                                           | 2.Activities of daily Living                                                     | 49             | 49                          |            | 89                         |  |  |  |
|                                           | 3.Communication                                                                  | 66.5           | 66                          | 5.5        | 89                         |  |  |  |
|                                           | 4.Reading /<br>Writing                                                           | 36.5           | 36.5                        |            | 58.5                       |  |  |  |
|                                           | 5.Number /<br>Time                                                               | 25             | 25                          |            | 32                         |  |  |  |
|                                           | 6.Domestic /<br>Social                                                           | 54.5           | 54.5                        |            | 61.5                       |  |  |  |
|                                           | 7.PreVocational / Money                                                          | 45             | 4                           | <b>1</b> 5 | 47                         |  |  |  |
| Extra Curricular<br>Activities            | Nature of Program                                                                |                | No. of Program participated |            | Prize /Recognitions<br>won |  |  |  |
|                                           | Cultural                                                                         | -              |                             | -          |                            |  |  |  |
|                                           | Sports                                                                           | <u>-</u>       |                             | -          |                            |  |  |  |
|                                           | Drawing                                                                          | -              |                             | -          |                            |  |  |  |
| Progress Report                           | Since joining, she has improved 65.07% based on BASIC-MR Scale provided by NIMH. |                |                             |            |                            |  |  |  |
| Comments                                  | At present we are teaching to                                                    |                |                             |            |                            |  |  |  |
|                                           | Match five three letter words.                                                   |                |                             |            |                            |  |  |  |
|                                           | Copy alphabets of own name.                                                      |                |                             |            |                            |  |  |  |
|                                           | Rote counts 1-5.                                                                 |                |                             |            |                            |  |  |  |
|                                           | Tell correctly if it is day or night.                                            |                |                             |            |                            |  |  |  |
|                                           | Sort out mixed coins.                                                            |                |                             |            |                            |  |  |  |