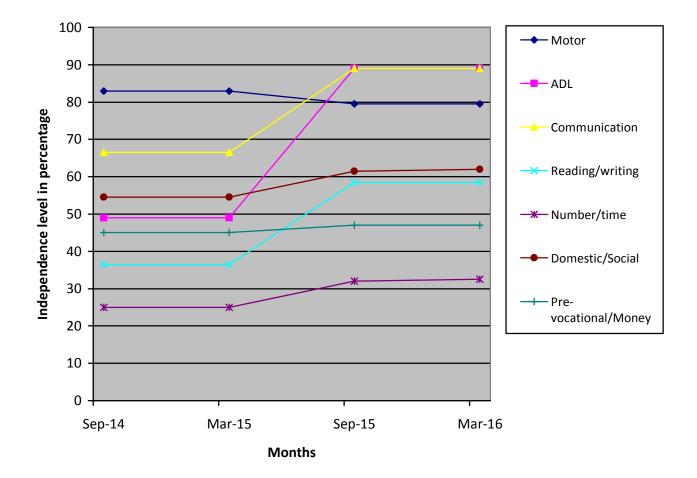

| Class (*)                                 | Primary                                                                                                                                                                                                                                  |                                       |            |                            |                |  |  |
|-------------------------------------------|------------------------------------------------------------------------------------------------------------------------------------------------------------------------------------------------------------------------------------------|---------------------------------------|------------|----------------------------|----------------|--|--|
| Report period                             | Sep 2015 to Mar 2016                                                                                                                                                                                                                     |                                       |            |                            |                |  |  |
| Severity of<br>Intellectual<br>Disability | Moderate Intellectual disability                                                                                                                                                                                                         |                                       |            |                            |                |  |  |
| Assessment                                |                                                                                                                                                                                                                                          | Sep 2014<br>(Initial<br>assessment**) | Sep<br>201 | 5(%)                       | Mar<br>2016(%) |  |  |
| (** - % represents<br>assessment          | 1.Motor Skills                                                                                                                                                                                                                           | 83                                    | 79.5       |                            | 79.5           |  |  |
| based on normal<br>development of 100%    | 2.Activities of<br>daily Living                                                                                                                                                                                                          | 49                                    | 89         |                            | 89             |  |  |
| )                                         | 3.Communication                                                                                                                                                                                                                          | 66.5                                  | 89         |                            | 89             |  |  |
|                                           | 4.Reading /<br>Writing                                                                                                                                                                                                                   | 36.5                                  | 58.5       |                            | 58.5           |  |  |
|                                           | 5.Number /<br>Time                                                                                                                                                                                                                       | 25                                    | 32         |                            | 32.5           |  |  |
|                                           | 6.Domestic /<br>Social                                                                                                                                                                                                                   | 54.5                                  | 61.5       |                            | 62             |  |  |
|                                           | 7.PreVocational /<br>Money                                                                                                                                                                                                               | 45                                    | 47         |                            | 47             |  |  |
| Extra Curricular<br>Activities            | Nature of Program                                                                                                                                                                                                                        | No. of Program<br>participated        |            | Prize /Recognitions<br>won |                |  |  |
|                                           | Cultural                                                                                                                                                                                                                                 | -                                     |            | -                          |                |  |  |
|                                           | Sports                                                                                                                                                                                                                                   | -                                     |            | -                          |                |  |  |
|                                           | Drawing                                                                                                                                                                                                                                  |                                       |            |                            |                |  |  |
| Progress Report                           | Since joining, she has improved 65.28 % based on BASIC-MR Scale provided by NIMH.                                                                                                                                                        |                                       |            |                            |                |  |  |
| Comments                                  | <ul> <li>At present we are teaching to</li> <li>Match five three letter words.</li> <li>Recognize written numbers from 1-10.</li> <li>Copy alphabets of own name.</li> <li>Write own name.</li> <li>Stick using gums or glue.</li> </ul> |                                       |            |                            |                |  |  |