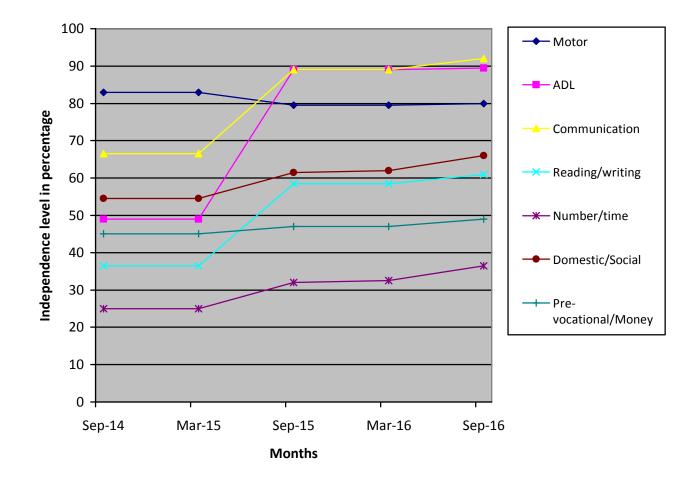

| Class (*)                               | Primary                                                                                                                                                                                                               |                                       |                |                            |  |  |  |
|-----------------------------------------|-----------------------------------------------------------------------------------------------------------------------------------------------------------------------------------------------------------------------|---------------------------------------|----------------|----------------------------|--|--|--|
| Report period                           | Mar 2016 to Sep 2016                                                                                                                                                                                                  |                                       |                |                            |  |  |  |
| Severity of<br>Intellectual Disability  | Moderate Intellectual disability                                                                                                                                                                                      |                                       |                |                            |  |  |  |
| Assessment                              |                                                                                                                                                                                                                       | Sep 2014<br>(Initial<br>assessment**) | Mar<br>2016(%) | Sep<br>2016(%)             |  |  |  |
| (** - % represents<br>assessment        | 1.Motor Skills                                                                                                                                                                                                        | 83                                    | 79.5           | 80                         |  |  |  |
| based on normal<br>development of 100%) | 2.Activities of<br>daily Living                                                                                                                                                                                       | 49                                    | 89             | 89.5                       |  |  |  |
|                                         | 3.Communication                                                                                                                                                                                                       | 66.5                                  | 89             | 92                         |  |  |  |
|                                         | 4.Reading /<br>Writing                                                                                                                                                                                                | 36.5                                  | 58.5           | 61                         |  |  |  |
|                                         | 5.Number /<br>Time                                                                                                                                                                                                    | 25                                    | 32.5           | 36.5                       |  |  |  |
|                                         | 6.Domestic /<br>Social                                                                                                                                                                                                | 54.5                                  | 62             | 66                         |  |  |  |
|                                         | 7.PreVocational /<br>Money                                                                                                                                                                                            | 45                                    | 47             | 49                         |  |  |  |
| Extra Curricular<br>Activities          | Nature of Program                                                                                                                                                                                                     | No. of Prog<br>participated           | ram Prize      | Prize /Recognitions<br>won |  |  |  |
|                                         | Cultural                                                                                                                                                                                                              | -                                     |                | -                          |  |  |  |
|                                         | Sports                                                                                                                                                                                                                | -                                     |                | -                          |  |  |  |
| Progress Report                         | Drawing<br>Since joining, she has improved 16.36% on average out of seven<br>areas in period of 24 months based on BASIC-MR Scale provided<br>by NIMH.                                                                |                                       |                |                            |  |  |  |
| Comments                                | <ul> <li>At present we are teaching</li> <li>Match five three letter words.</li> <li>Write own name.</li> <li>Recognize written numbers from 1-10.</li> <li>Fold own clothing.</li> <li>Cut simple shapes.</li> </ul> |                                       |                |                            |  |  |  |