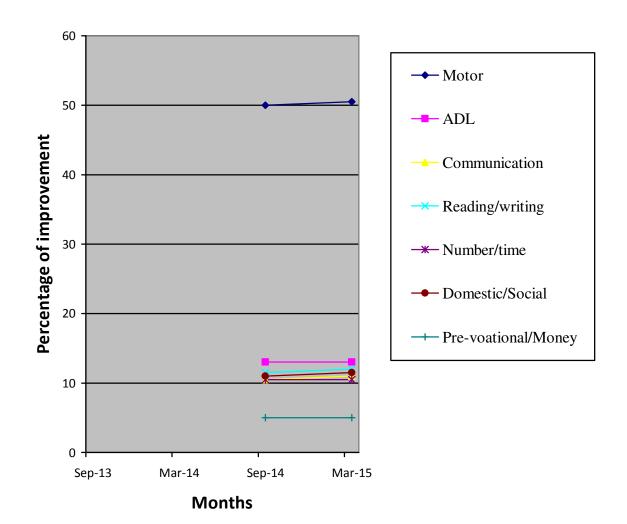

| Class (*)                                     | Autism group                     |                                                                                 |                                   |     |                        |  |
|-----------------------------------------------|----------------------------------|---------------------------------------------------------------------------------|-----------------------------------|-----|------------------------|--|
| Report period                                 | June 2014 to Mar 2015            |                                                                                 |                                   |     |                        |  |
| Severity of<br>Intellectual<br>Disability     | Moderate Intellectual disability |                                                                                 |                                   |     |                        |  |
| Assessment                                    |                                  | June<br>2014(%)                                                                 | Mar 20                            | 15  |                        |  |
|                                               | 1.Motor Skills                   | 50                                                                              | <u> </u>                          | 0.5 |                        |  |
|                                               | 2.Activities of daily Living     | 13                                                                              | 1                                 | 13  |                        |  |
|                                               | 3.Communication                  | 10.5                                                                            | 1                                 | 11  |                        |  |
|                                               | 4.Reading /<br>Writing           | 11.5                                                                            | 12                                |     |                        |  |
|                                               | 5.Number /<br>Time               | 10.5                                                                            | 10.5                              |     |                        |  |
|                                               | 6.Domestic /<br>Social           | 11                                                                              | 11.5                              |     |                        |  |
|                                               | 7.PreVocational /<br>Money       | 5                                                                               |                                   | 5   |                        |  |
| Extra Curricular Nature of Activities Program |                                  |                                                                                 | No. of Program Pr<br>participated |     | rize /Recognitions won |  |
| Cultural<br>Sports                            |                                  | -                                                                               |                                   | -   |                        |  |
|                                               | Drawing                          | -                                                                               |                                   |     | -                      |  |
| Progress Report                               | Since joining, he h              | Since joining, he has improved 16.21% based on BASIC-MR Scale provided by NIMH. |                                   |     | SIC-MR Scale           |  |