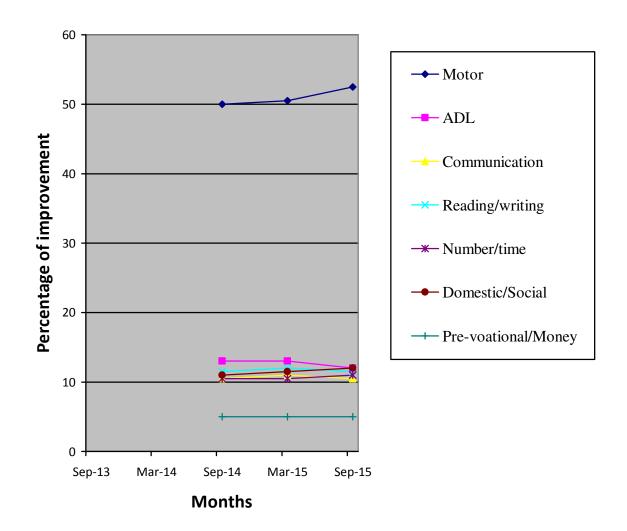

| Class                                     | Autism group                     |                                                     |        |               |                |  |
|-------------------------------------------|----------------------------------|-----------------------------------------------------|--------|---------------|----------------|--|
| Report period                             | Mar 2015 to Dec 2015             |                                                     |        |               |                |  |
| Severity of<br>Intellectual<br>Disability | Moderate Intellectual disability |                                                     |        |               |                |  |
| Assessment                                |                                  | June<br>2014(%)                                     | Mar 20 | 15            | Sep<br>2015(%) |  |
|                                           | 1.Motor Skills                   | 50                                                  | 5(     | 0.5           | 52.5           |  |
|                                           | 2.Activities of daily Living     | 13                                                  | 1      | L <b>3</b>    | 12             |  |
|                                           | 3.Communication                  | 10.5                                                | 1      | 1             | 10.5           |  |
|                                           | 4.Reading /<br>Writing           | 11.5                                                | 12     |               | 11.5           |  |
|                                           | 5.Number /<br>Time               | 10.5                                                | 10.5   |               | 11             |  |
|                                           | 6.Domestic /<br>Social           | 11                                                  | 1:     | 1.5           | 12             |  |
|                                           | 7.PreVocational /<br>Money       | 5                                                   |        | 5             | 5              |  |
| Extra Curricular                          |                                  |                                                     |        |               | /Recognitions  |  |
| Activities                                |                                  |                                                     |        |               | won            |  |
|                                           | Sports                           | -                                                   |        | <u>-</u><br>- |                |  |
|                                           | Drawing                          | _                                                   |        | <u>-</u>      |                |  |
| Progress Report                           |                                  | ing, he has improved 16.21% based on BASIC-MR Scale |        |               |                |  |