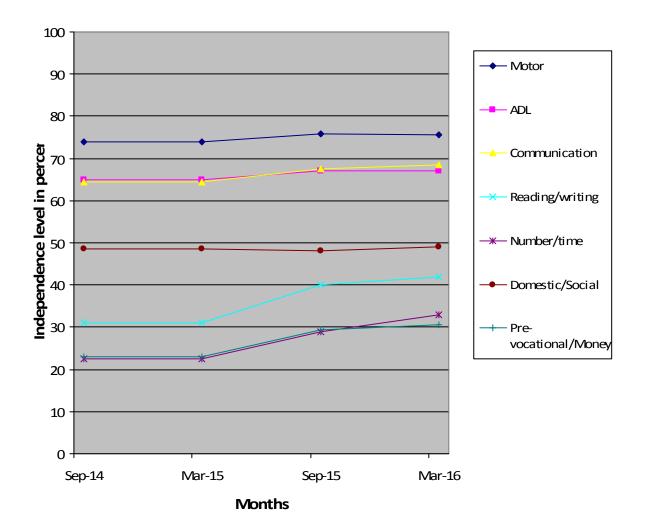

| Class (*)                                 | Primary  Sep 2015 to Mar 2016  Moderate Intellectual disability                                                                                                                               |                                       |                |                            |  |  |  |
|-------------------------------------------|-----------------------------------------------------------------------------------------------------------------------------------------------------------------------------------------------|---------------------------------------|----------------|----------------------------|--|--|--|
| Report period                             |                                                                                                                                                                                               |                                       |                |                            |  |  |  |
| Severity of<br>Intellectual<br>Disability |                                                                                                                                                                                               |                                       |                |                            |  |  |  |
| Assessment                                |                                                                                                                                                                                               | Sep 2014<br>(Initial<br>assessment**) | Sep<br>2015(%) | Mar<br>2016(%)             |  |  |  |
| (** - % represents assessment             | 1.Motor Skills                                                                                                                                                                                | 74                                    | 75.5           | 75.5                       |  |  |  |
| based on normal development of 100%       | 2.Activities of daily Living                                                                                                                                                                  | 65                                    | 67             | 67                         |  |  |  |
| )                                         | 3.Communication                                                                                                                                                                               | 64.5                                  | 67.5           | 68.5                       |  |  |  |
|                                           | 4.Reading /<br>Writing                                                                                                                                                                        | 31                                    | 40             | 42                         |  |  |  |
|                                           | 5.Number /<br>Time                                                                                                                                                                            | 22.5                                  | 29             | 33                         |  |  |  |
|                                           | 6.Domestic /<br>Social                                                                                                                                                                        | 48.5                                  | 48             | 49                         |  |  |  |
|                                           | 7.PreVocational /<br>Money                                                                                                                                                                    | 23                                    | 29.5           | 30.5                       |  |  |  |
| Extra Curricular<br>Activities            | Nature of Program                                                                                                                                                                             | No. of Prog<br>participated           | ram Prize      | Prize /Recognitions<br>won |  |  |  |
|                                           | Cultural                                                                                                                                                                                      | -                                     |                | -                          |  |  |  |
|                                           | Sports                                                                                                                                                                                        | -                                     |                | -                          |  |  |  |
| Progress Report                           | Drawing                                                                                                                                                                                       |                                       |                |                            |  |  |  |
| Comments                                  | At present we are teaching to     Read his/ her own name.     Recognize written numbers from 1-10.     Tell correctly if it is morning or evening.     Fold own clothing.     Write own name. |                                       |                |                            |  |  |  |