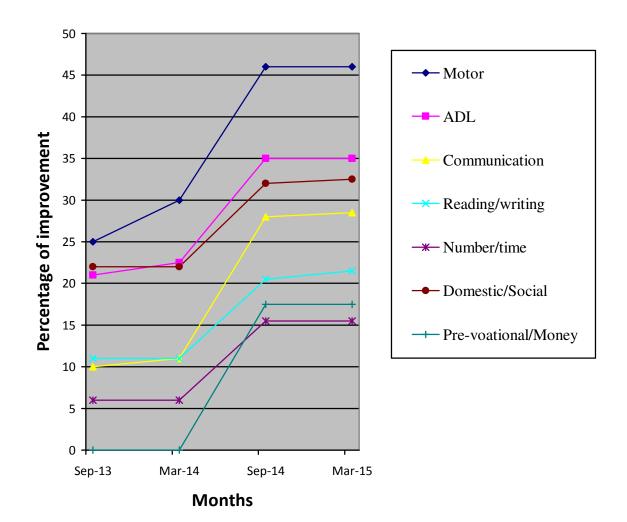

| Class (*)                          | Primary I-A                                                                                                                                                                                          | Primary I-A |                              |      |                 |                           |  |  |
|------------------------------------|------------------------------------------------------------------------------------------------------------------------------------------------------------------------------------------------------|-------------|------------------------------|------|-----------------|---------------------------|--|--|
| Report Period                      | Sep 2014 to Mar 2015                                                                                                                                                                                 |             |                              |      |                 |                           |  |  |
| Severity of Intellectua Disability | Moderate Intellectual disability                                                                                                                                                                     |             |                              |      |                 |                           |  |  |
| Assessment                         |                                                                                                                                                                                                      | Jan 2       | 014(%)   Sep 2014 (          |      | %) Mar 2015 (%) |                           |  |  |
|                                    | 1.Motor Activities                                                                                                                                                                                   |             | 30                           | 46   |                 | 46                        |  |  |
|                                    | 2.Activities of Daily<br>Living                                                                                                                                                                      |             | 22.5                         | 35   |                 | 35                        |  |  |
|                                    | 3.Communication                                                                                                                                                                                      |             | 11                           | 28   |                 | 28.5                      |  |  |
|                                    | 4.Reading/ Writing                                                                                                                                                                                   | Writing 1   |                              | 20.5 |                 | 21.5                      |  |  |
|                                    | 5.Number/ Time                                                                                                                                                                                       |             | 6                            | 15.5 |                 | 15.5                      |  |  |
|                                    | 6.Domestic / Social<br>Skills                                                                                                                                                                        |             | 22                           | 32   |                 | 32.5                      |  |  |
|                                    | 7.Pre Vocational /<br>Money Concept                                                                                                                                                                  |             | -                            | 17.5 |                 | 17.5                      |  |  |
| Extra-curricular activities        | Nature of Program                                                                                                                                                                                    |             | No. of program participation |      |                 | Prizes / Recognitions won |  |  |
|                                    | Cultural                                                                                                                                                                                             | -           |                              | -    |                 |                           |  |  |
|                                    | Sports                                                                                                                                                                                               | -           |                              |      | -               |                           |  |  |
|                                    | Drawing                                                                                                                                                                                              | -           |                              |      | -               |                           |  |  |
| Progress Report                    | Since Joining, she has improved to the level of 28.00% based on BASIC-MR Scale provided by NIMH.                                                                                                     |             |                              |      |                 |                           |  |  |
| Comments                           | At present we are teaching  Locate items/persons on command by looking at them.  Rote counts 1-5.  Keep things at place when asked to.  Match five colours.  Trace along a three inch straight line. |             |                              |      |                 |                           |  |  |