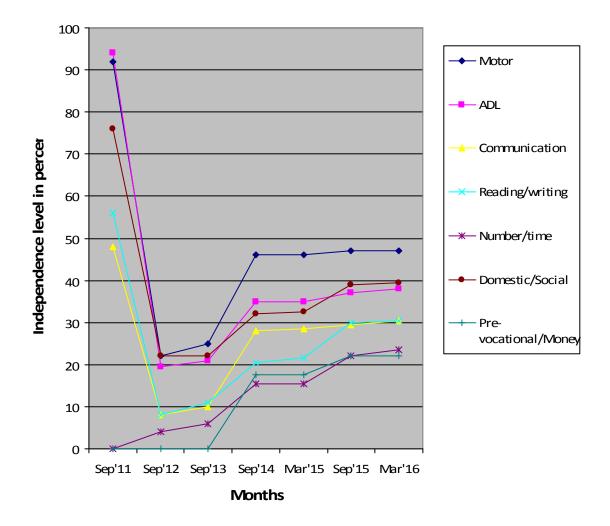

| Class (*)                                       | Primary                                                                                                                                                                                                |                             |                                                                                                                                                                                                                                                                                                                                                                                                                                                                                                                                                                                                                                                                                                                                                                                                                                                                                                                                                                                                                                                                                                                                                                                                                                                                                                                                                                                                                                                                                                                                                                                                                                                                                                                                                                                                                                                                                                                                                                                                                                                                                                                                |                |                              |  |  |
|-------------------------------------------------|--------------------------------------------------------------------------------------------------------------------------------------------------------------------------------------------------------|-----------------------------|--------------------------------------------------------------------------------------------------------------------------------------------------------------------------------------------------------------------------------------------------------------------------------------------------------------------------------------------------------------------------------------------------------------------------------------------------------------------------------------------------------------------------------------------------------------------------------------------------------------------------------------------------------------------------------------------------------------------------------------------------------------------------------------------------------------------------------------------------------------------------------------------------------------------------------------------------------------------------------------------------------------------------------------------------------------------------------------------------------------------------------------------------------------------------------------------------------------------------------------------------------------------------------------------------------------------------------------------------------------------------------------------------------------------------------------------------------------------------------------------------------------------------------------------------------------------------------------------------------------------------------------------------------------------------------------------------------------------------------------------------------------------------------------------------------------------------------------------------------------------------------------------------------------------------------------------------------------------------------------------------------------------------------------------------------------------------------------------------------------------------------|----------------|------------------------------|--|--|
| Report Period                                   | Sep 2015 to Mar 2016                                                                                                                                                                                   |                             |                                                                                                                                                                                                                                                                                                                                                                                                                                                                                                                                                                                                                                                                                                                                                                                                                                                                                                                                                                                                                                                                                                                                                                                                                                                                                                                                                                                                                                                                                                                                                                                                                                                                                                                                                                                                                                                                                                                                                                                                                                                                                                                                |                |                              |  |  |
| Severity of Intellectual Disability             | Moderate Intellectual disability                                                                                                                                                                       |                             |                                                                                                                                                                                                                                                                                                                                                                                                                                                                                                                                                                                                                                                                                                                                                                                                                                                                                                                                                                                                                                                                                                                                                                                                                                                                                                                                                                                                                                                                                                                                                                                                                                                                                                                                                                                                                                                                                                                                                                                                                                                                                                                                |                |                              |  |  |
| Assessment                                      | 1.Motor Activities                                                                                                                                                                                     | Sep 20<br>(Initia<br>assess |                                                                                                                                                                                                                                                                                                                                                                                                                                                                                                                                                                                                                                                                                                                                                                                                                                                                                                                                                                                                                                                                                                                                                                                                                                                                                                                                                                                                                                                                                                                                                                                                                                                                                                                                                                                                                                                                                                                                                                                                                                                                                                                                | Sep<br>2015(%) | Mar<br>2016(%)               |  |  |
| (** - % represents assessment                   |                                                                                                                                                                                                        | 92                          |                                                                                                                                                                                                                                                                                                                                                                                                                                                                                                                                                                                                                                                                                                                                                                                                                                                                                                                                                                                                                                                                                                                                                                                                                                                                                                                                                                                                                                                                                                                                                                                                                                                                                                                                                                                                                                                                                                                                                                                                                                                                                                                                | 47             | 47                           |  |  |
| based on normal development of 100% )           | 2.Activities of Daily<br>Living                                                                                                                                                                        | 94                          |                                                                                                                                                                                                                                                                                                                                                                                                                                                                                                                                                                                                                                                                                                                                                                                                                                                                                                                                                                                                                                                                                                                                                                                                                                                                                                                                                                                                                                                                                                                                                                                                                                                                                                                                                                                                                                                                                                                                                                                                                                                                                                                                | 37             | 38                           |  |  |
|                                                 | 3.Communication 4                                                                                                                                                                                      |                             | 48                                                                                                                                                                                                                                                                                                                                                                                                                                                                                                                                                                                                                                                                                                                                                                                                                                                                                                                                                                                                                                                                                                                                                                                                                                                                                                                                                                                                                                                                                                                                                                                                                                                                                                                                                                                                                                                                                                                                                                                                                                                                                                                             | 29.5           | 30.5                         |  |  |
|                                                 | 4.Reading/ Writing                                                                                                                                                                                     |                             | 30                                                                                                                                                                                                                                                                                                                                                                                                                                                                                                                                                                                                                                                                                                                                                                                                                                                                                                                                                                                                                                                                                                                                                                                                                                                                                                                                                                                                                                                                                                                                                                                                                                                                                                                                                                                                                                                                                                                                                                                                                                                                                                                             |                | 30.5                         |  |  |
| (***-Zero represents the child haven't achieved | 5.Number/ Time                                                                                                                                                                                         | 0***                        |                                                                                                                                                                                                                                                                                                                                                                                                                                                                                                                                                                                                                                                                                                                                                                                                                                                                                                                                                                                                                                                                                                                                                                                                                                                                                                                                                                                                                                                                                                                                                                                                                                                                                                                                                                                                                                                                                                                                                                                                                                                                                                                                | 22             | 23.5                         |  |  |
| any skills in that domain)                      | 6.Domestic / Social<br>Skills                                                                                                                                                                          |                             | 2015(%) 2016(%) 2016(%) 2016(%) 2016(%) 2016(%) 2016(%) 2016(%) 2016(%) 2016(%) 2016(%) 2016(%) 2016(%) 2016(%) 2016(%) 2016(%) 2016(%) 2016(%) 2016(%) 2016(%) 2016(%) 2016(%) 2016(%) 2016(%) 2016(%) 2016(%) 2016(%) 2016(%) 2016(%) 2016(%) 2016(%) 2016(%) 2016(%) 2016(%) 2016(%) 2016(%) 2016(%) 2016(%) 2016(%) 2016(%) 2016(%) 2016(%) 2016(%) 2016(%) 2016(%) 2016(%) 2016(%) 2016(%) 2016(%) 2016(%) 2016(%) 2016(%) 2016(%) 2016(%) 2016(%) 2016(%) 2016(%) 2016(%) 2016(%) 2016(%) 2016(%) 2016(%) 2016(%) 2016(%) 2016(%) 2016(%) 2016(%) 2016(%) 2016(%) 2016(%) 2016(%) 2016(%) 2016(%) 2016(%) 2016(%) 2016(%) 2016(%) 2016(%) 2016(%) 2016(%) 2016(%) 2016(%) 2016(%) 2016(%) 2016(%) 2016(%) 2016(%) 2016(%) 2016(%) 2016(%) 2016(%) 2016(%) 2016(%) 2016(%) 2016(%) 2016(%) 2016(%) 2016(%) 2016(%) 2016(%) 2016(%) 2016(%) 2016(%) 2016(%) 2016(%) 2016(%) 2016(%) 2016(%) 2016(%) 2016(%) 2016(%) 2016(%) 2016(%) 2016(%) 2016(%) 2016(%) 2016(%) 2016(%) 2016(%) 2016(%) 2016(%) 2016(%) 2016(%) 2016(%) 2016(%) 2016(%) 2016(%) 2016(%) 2016(%) 2016(%) 2016(%) 2016(%) 2016(%) 2016(%) 2016(%) 2016(%) 2016(%) 2016(%) 2016(%) 2016(%) 2016(%) 2016(%) 2016(%) 2016(%) 2016(%) 2016(%) 2016(%) 2016(%) 2016(%) 2016(%) 2016(%) 2016(%) 2016(%) 2016(%) 2016(%) 2016(%) 2016(%) 2016(%) 2016(%) 2016(%) 2016(%) 2016(%) 2016(%) 2016(%) 2016(%) 2016(%) 2016(%) 2016(%) 2016(%) 2016(%) 2016(%) 2016(%) 2016(%) 2016(%) 2016(%) 2016(%) 2016(%) 2016(%) 2016(%) 2016(%) 2016(%) 2016(%) 2016(%) 2016(%) 2016(%) 2016(%) 2016(%) 2016(%) 2016(%) 2016(%) 2016(%) 2016(%) 2016(%) 2016(%) 2016(%) 2016(%) 2016(%) 2016(%) 2016(%) 2016(%) 2016(%) 2016(%) 2016(%) 2016(%) 2016(%) 2016(%) 2016(%) 2016(%) 2016(%) 2016(%) 2016(%) 2016(%) 2016(%) 2016(%) 2016(%) 2016(%) 2016(%) 2016(%) 2016(%) 2016(%) 2016(%) 2016(%) 2016(%) 2016(%) 2016(%) 2016(%) 2016(%) 2016(%) 2016(%) 2016(%) 2016(%) 2016(%) 2016(%) 2016(%) 2016(%) 2016(%) 2016(%) 2016(%) 2016(%) 2016(%) 2016(%) 2016(%) 2016(%) 2016(%) 2016(%) 2016(%) 2016(%) 2016(%) 2016(%) 2016(%) 2016(%) 2016(%) 2016(%) 2016(%) 2016(%) 2016(% | 39.5           |                              |  |  |
|                                                 | 7.Pre Vocational /<br>Money Concept                                                                                                                                                                    | 0                           | ***                                                                                                                                                                                                                                                                                                                                                                                                                                                                                                                                                                                                                                                                                                                                                                                                                                                                                                                                                                                                                                                                                                                                                                                                                                                                                                                                                                                                                                                                                                                                                                                                                                                                                                                                                                                                                                                                                                                                                                                                                                                                                                                            | 22             | 22                           |  |  |
| Extra-curricular activities                     | Nature of Program                                                                                                                                                                                      |                             | No. of program participation                                                                                                                                                                                                                                                                                                                                                                                                                                                                                                                                                                                                                                                                                                                                                                                                                                                                                                                                                                                                                                                                                                                                                                                                                                                                                                                                                                                                                                                                                                                                                                                                                                                                                                                                                                                                                                                                                                                                                                                                                                                                                                   |                | Prizes /<br>Recognitions won |  |  |
|                                                 | Cultural                                                                                                                                                                                               | -                           |                                                                                                                                                                                                                                                                                                                                                                                                                                                                                                                                                                                                                                                                                                                                                                                                                                                                                                                                                                                                                                                                                                                                                                                                                                                                                                                                                                                                                                                                                                                                                                                                                                                                                                                                                                                                                                                                                                                                                                                                                                                                                                                                | -              |                              |  |  |
|                                                 | Sports                                                                                                                                                                                                 | -                           |                                                                                                                                                                                                                                                                                                                                                                                                                                                                                                                                                                                                                                                                                                                                                                                                                                                                                                                                                                                                                                                                                                                                                                                                                                                                                                                                                                                                                                                                                                                                                                                                                                                                                                                                                                                                                                                                                                                                                                                                                                                                                                                                | -              |                              |  |  |
|                                                 | Drawing                                                                                                                                                                                                | -                           |                                                                                                                                                                                                                                                                                                                                                                                                                                                                                                                                                                                                                                                                                                                                                                                                                                                                                                                                                                                                                                                                                                                                                                                                                                                                                                                                                                                                                                                                                                                                                                                                                                                                                                                                                                                                                                                                                                                                                                                                                                                                                                                                | -              |                              |  |  |
| Progress Report                                 | Since joining, he has improved 33 % based on BASIC-MR Scale provided by NIMH.                                                                                                                          |                             |                                                                                                                                                                                                                                                                                                                                                                                                                                                                                                                                                                                                                                                                                                                                                                                                                                                                                                                                                                                                                                                                                                                                                                                                                                                                                                                                                                                                                                                                                                                                                                                                                                                                                                                                                                                                                                                                                                                                                                                                                                                                                                                                |                |                              |  |  |
| Comments                                        | At present we are teaching to     Point to familiar objects.     Trace along a circular objects.     Separate one object from a group upon request.     Water plant.     Identify teacher by her name. |                             |                                                                                                                                                                                                                                                                                                                                                                                                                                                                                                                                                                                                                                                                                                                                                                                                                                                                                                                                                                                                                                                                                                                                                                                                                                                                                                                                                                                                                                                                                                                                                                                                                                                                                                                                                                                                                                                                                                                                                                                                                                                                                                                                |                |                              |  |  |