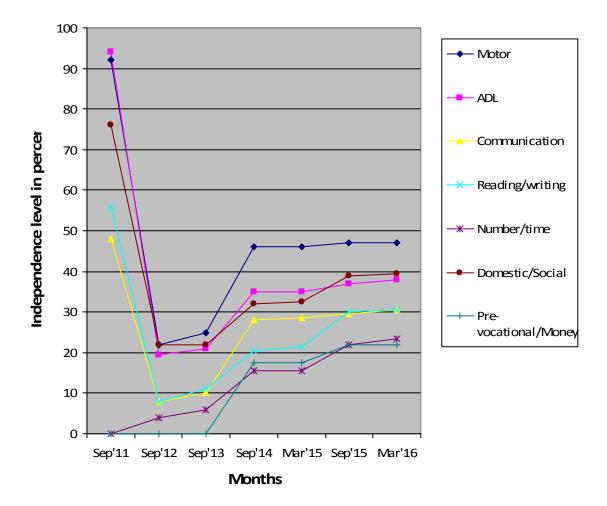

| Class (*)                                       | Primary                             |                                             |                              |                |                              |  |  |
|-------------------------------------------------|-------------------------------------|---------------------------------------------|------------------------------|----------------|------------------------------|--|--|
| Report Period                                   | Mar 2016 to Sep 2016                |                                             |                              |                |                              |  |  |
| Severity of Intellectual<br>Disability          | Moderate Intellectual disability    |                                             |                              |                |                              |  |  |
| Assessment                                      | 1.Motor Activities                  | Sep 2011<br>(Initial<br>assessment**)<br>92 |                              | Sep<br>2015(%) | Mar<br>2016(%)               |  |  |
| (** - % represents assessment                   |                                     |                                             |                              | 47             | 47                           |  |  |
| based on normal development of 100% )           | 2.Activities of Daily<br>Living     |                                             | 94                           | 37             | 38                           |  |  |
|                                                 | 3.Communication                     | 48                                          |                              | 29.5           | 30.5                         |  |  |
|                                                 | 4.Reading/ Writing 56               |                                             | 56                           | 30             | 30.5                         |  |  |
| (***-Zero represents the child haven't achieved | 5.Number/ Time                      | Time 0***                                   |                              | 22             | 23.5                         |  |  |
| any skills in that domain)                      | 6.Domestic / Social<br>Skills       |                                             | 76                           | 39             | 39.5                         |  |  |
|                                                 | 7.Pre Vocational /<br>Money Concept |                                             | )*** 22                      |                | 22                           |  |  |
| Extra-curricular<br>activities                  | Nature of Program                   |                                             | No. of program participation |                | Prizes /<br>Recognitions won |  |  |
|                                                 | Cultural                            |                                             | -                            |                | -                            |  |  |
|                                                 | Sports                              |                                             | -                            |                | -                            |  |  |
|                                                 | Drawing                             | -                                           |                              | -              |                              |  |  |

- (\*) Pre-Primary (3-6 yrs of age) Primary (6-10 yrs of age) Secondary (11-14 yrs of age) Pre-vocational (15-18 yrs of age) Autism (Children affected with Autism Spectrum Disorders)
- (\*\*) % represents assessment based on normal development of 100%.
- (\*\*\*) Zero represents the child haven't achieved any skills in that domain.

**Note:** While joining the child was assessed with UPANAYAN SCALE, from Sep-2014 the assessment scale was changed to BASIC-MR.