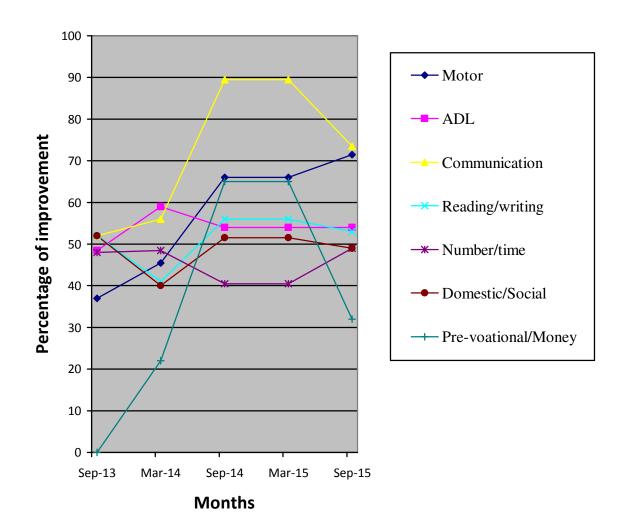

| Class (*)                           | Secondary                                                                                                                                                                     |                 |           |                      |                                 |  |  |
|-------------------------------------|-------------------------------------------------------------------------------------------------------------------------------------------------------------------------------|-----------------|-----------|----------------------|---------------------------------|--|--|
| Report Period                       | Mar 2015 to Dec 2015                                                                                                                                                          |                 |           |                      |                                 |  |  |
| Severity of Intellectual Disability | Moderate Intellectual disability                                                                                                                                              |                 |           |                      |                                 |  |  |
| Assessment                          | 1.Motor Activities                                                                                                                                                            | Sep 2014<br>(%) |           | Mar 2015<br>(%)      | Sep 2015<br>(%)                 |  |  |
|                                     | 66                                                                                                                                                                            |                 | 66        |                      | 72.5                            |  |  |
|                                     | 2.Activities of Daily 54<br>Living                                                                                                                                            |                 | 54        |                      | 67                              |  |  |
|                                     | 3.Communication 89                                                                                                                                                            |                 | .5 89.5** |                      | 80.5                            |  |  |
|                                     | 4.Reading/ Writing                                                                                                                                                            | 56              |           | 56                   | 55.5                            |  |  |
|                                     | 5.Number/ Time                                                                                                                                                                | 40.5            |           | 40.5**               | 64                              |  |  |
|                                     | 6.Domestic /<br>Social Skills                                                                                                                                                 | 51.             | 5         | 51.5                 | 60.5                            |  |  |
|                                     | 7.Pre Vocational /<br>Money Concept                                                                                                                                           | Money Concept   |           | 65**                 | 45                              |  |  |
|                                     | Nature of Program                                                                                                                                                             |                 |           | f program<br>ipation | Prizes /<br>Recognitions<br>won |  |  |
|                                     | Cultural                                                                                                                                                                      |                 | -         |                      | -                               |  |  |
|                                     | Sports                                                                                                                                                                        | -               |           | -                    |                                 |  |  |
|                                     | Drawing                                                                                                                                                                       | -               |           | -                    |                                 |  |  |
| Progress Report                     | Since Joining, he has improved to the level of 63.52% based on BASIC-MR Scale provided by NIMH.                                                                               |                 |           |                      |                                 |  |  |
| Comments                            | At present we are teaching  Match five three letter words.  Copy own address  Follow yesterday, today &tomorrow.  Identify / names denominations of all coins.  Brush paints. |                 |           |                      |                                 |  |  |