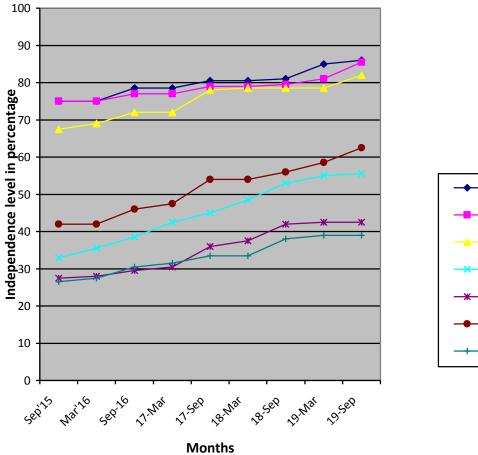

## **Medical Report**

| Height/ Weight                            | Current Report                                                                                                                                                                                               |                 | Previous Report                       |            | Initial stage report       |                 |  |  |
|-------------------------------------------|--------------------------------------------------------------------------------------------------------------------------------------------------------------------------------------------------------------|-----------------|---------------------------------------|------------|----------------------------|-----------------|--|--|
|                                           | 116cm/35kg                                                                                                                                                                                                   |                 | 116cm/27kg                            |            | 116cm/27kg                 |                 |  |  |
| Exercises Give                            | en                                                                                                                                                                                                           | Appl            | iances Given                          |            | Physical Progress          |                 |  |  |
| Yoga Training                             | )                                                                                                                                                                                                            |                 | Nil                                   |            | Physically Normal.         |                 |  |  |
| Class (*)                                 | Primary                                                                                                                                                                                                      |                 |                                       |            |                            |                 |  |  |
| Report period                             | Mar 2019                                                                                                                                                                                                     | 019 to Sep 2019 |                                       |            |                            |                 |  |  |
| Severity of<br>Intellectual<br>Disability | Moderate Intellectual disability                                                                                                                                                                             |                 |                                       |            |                            |                 |  |  |
| Assessment                                |                                                                                                                                                                                                              |                 | Sep 2015<br>(Initial<br>assessment**) | Mar<br>(%) | 2019                       | Sep 2019<br>(%) |  |  |
| (** - Represent % based on normal         | 1.Motor 9                                                                                                                                                                                                    | Skills          | 75                                    | 8          | 35                         | 86              |  |  |
| development of 100%)                      | 2.Activities of daily<br>Living                                                                                                                                                                              |                 | 75                                    | 8          | 31•                        | 85.5            |  |  |
| 10070)                                    | 3.Communication                                                                                                                                                                                              |                 | 67.5                                  | 7          | 8.5                        | 82              |  |  |
|                                           | 4.Reading                                                                                                                                                                                                    |                 | 33                                    | į          | 55                         | 55.5            |  |  |
|                                           | 5.Numbe<br>Time                                                                                                                                                                                              |                 | 27.5                                  | 4          | 2.5                        | 42.5            |  |  |
|                                           | 6.Domes                                                                                                                                                                                                      |                 | 42                                    | 5          | 8.5                        | 62.5            |  |  |
|                                           | 7.PreVocational /<br>Money                                                                                                                                                                                   |                 | 26.5                                  | ]          | 39                         | 39              |  |  |
| Extra Curricular                          | Nature of Program                                                                                                                                                                                            |                 | No. of<br>Program<br>participated     |            | Prize /Recognitions<br>won |                 |  |  |
| Activities                                | Cultural                                                                                                                                                                                                     |                 | -                                     |            | -                          |                 |  |  |
|                                           | Sports                                                                                                                                                                                                       |                 | -                                     |            | -                          |                 |  |  |
| Progress Report                           | Drawing Since joining, she has improved 15.21% on average out of seven areas in period of 36 months based on BASIC-MR Scale provided by NIMH.                                                                |                 |                                       |            |                            |                 |  |  |
| Comments                                  | At present we are teaching  Read five printed words  Copy own address  Pick up specified number of objects up to 5  Tell correctly if it is morning or evening.  Identify / names denominations of all coins |                 |                                       |            |                            |                 |  |  |