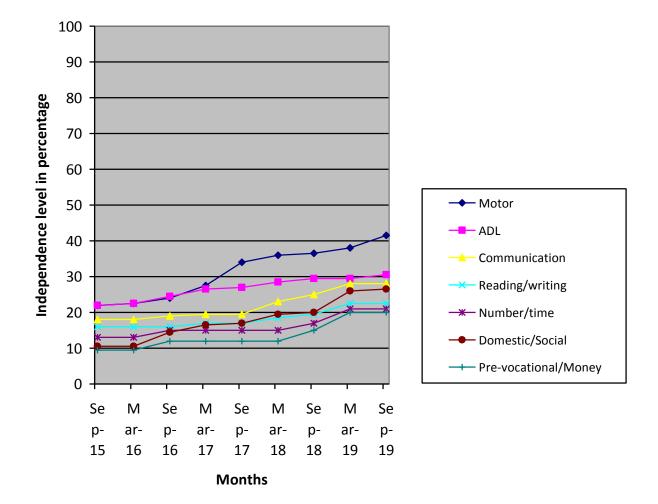

## Medical Report

|                                        | Curre               | nt Report                                                                                                                                                                                                     | Previous Report<br>120cm/25kg          |                | Initial stage report<br>120cm/25kg |  |  |  |  |
|----------------------------------------|---------------------|---------------------------------------------------------------------------------------------------------------------------------------------------------------------------------------------------------------|----------------------------------------|----------------|------------------------------------|--|--|--|--|
| Height/ Weight                         | 1220                | m/30kg                                                                                                                                                                                                        |                                        |                |                                    |  |  |  |  |
| Exercises Give                         | n                   | Арр                                                                                                                                                                                                           | liances Given                          | P              | Physical Progress                  |  |  |  |  |
| Yoga Training                          |                     | Nil                                                                                                                                                                                                           |                                        |                | Physically Normal.                 |  |  |  |  |
| Class(*)                               | Autism              | utism                                                                                                                                                                                                         |                                        |                |                                    |  |  |  |  |
| Report period                          | Mar 20              | Mar 2019 to Sep 2019                                                                                                                                                                                          |                                        |                |                                    |  |  |  |  |
| Severity of Intellectual<br>Disability |                     | Moderate Intellectual disability                                                                                                                                                                              |                                        |                |                                    |  |  |  |  |
| Assessment                             |                     |                                                                                                                                                                                                               | Sept 2015<br>(Initial<br>assessment**) | Mar 201<br>(%) | 19 Sep 2019 (%)                    |  |  |  |  |
| (** - Represent %<br>based on normal   | 1.Motor             | <sup>-</sup> Skills                                                                                                                                                                                           | 22                                     | 38             | 41.5                               |  |  |  |  |
| development of 100% )                  | 2.Activi<br>daily l |                                                                                                                                                                                                               | 22                                     | 29.5           | 30.5                               |  |  |  |  |
|                                        | 3.Comr              | nunication                                                                                                                                                                                                    | 18                                     | 28             | 28                                 |  |  |  |  |
|                                        | 4.Readi<br>Writing  |                                                                                                                                                                                                               | 16                                     | 22.5           | 22.5                               |  |  |  |  |
|                                        | 5.Numb<br>Time      | oer /                                                                                                                                                                                                         | 13                                     | 21             | 21                                 |  |  |  |  |
|                                        | 6.Dome<br>Social    | •                                                                                                                                                                                                             | 10.5                                   | 26             | 26.5                               |  |  |  |  |
|                                        | 7.PreVo<br>Money    | ocational /<br>/                                                                                                                                                                                              | 9.5                                    | 20             | 20                                 |  |  |  |  |
| Extra Curricular<br>Activities         |                     | ture of<br>ogram                                                                                                                                                                                              | No. of<br>Program<br>participated      | Priz           | Prize /Recognitions won            |  |  |  |  |
|                                        |                     | ultural                                                                                                                                                                                                       | -                                      |                | -                                  |  |  |  |  |
|                                        |                     | ports<br>awing                                                                                                                                                                                                |                                        |                |                                    |  |  |  |  |
| Progress Report                        | Since jo            | Since joining, she has improved 11.29% on average out of seven areas in period of 48 months based on BASIC-MR Scale provided by                                                                               |                                        |                |                                    |  |  |  |  |
| Comments                               | At pres             | At present we are teaching <ul> <li>Throw ball in any directions.</li> <li>Indicate need to go to toilet</li> <li>Indicate basic needs by pointing or gesturing</li> <li>Point to five body parts.</li> </ul> |                                        |                |                                    |  |  |  |  |