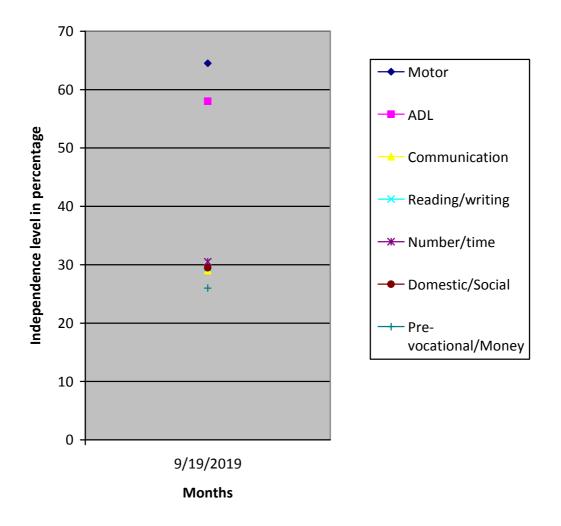

| Class (*)                                 | Primary                                                                                                                                                                                                                                      |                              |      |   |                              |  |  |
|-------------------------------------------|----------------------------------------------------------------------------------------------------------------------------------------------------------------------------------------------------------------------------------------------|------------------------------|------|---|------------------------------|--|--|
| Report Period                             | Sep 2019                                                                                                                                                                                                                                     |                              |      |   |                              |  |  |
| Severity of<br>Intellectual<br>Disability | Moderate Intellectual disability                                                                                                                                                                                                             |                              |      |   |                              |  |  |
| Assessment                                |                                                                                                                                                                                                                                              | 19<br>ment**)                |      |   |                              |  |  |
|                                           | 1.Motor Activities                                                                                                                                                                                                                           |                              |      |   |                              |  |  |
| (**) % represents                         | 2.Activities of Daily<br>Living                                                                                                                                                                                                              |                              | 58   |   |                              |  |  |
| assessment based on                       | 3.Communication                                                                                                                                                                                                                              | ition 29                     |      |   |                              |  |  |
| normal development of 100%                | 4.Reading/ Writing                                                                                                                                                                                                                           | 2                            | 29.5 |   |                              |  |  |
|                                           | 5.Number/ Time                                                                                                                                                                                                                               | 30.5                         |      |   |                              |  |  |
|                                           | 6.Domestic / Social<br>Skills                                                                                                                                                                                                                | 2                            | 29.5 |   |                              |  |  |
|                                           | 7.Pre Vocational /<br>Money Concept                                                                                                                                                                                                          |                              | 26   |   |                              |  |  |
| Extra Curricular /<br>Participation       | Nature of Program                                                                                                                                                                                                                            | No. of program participation |      |   | Prizes /<br>Recognitions won |  |  |
|                                           | Cultural                                                                                                                                                                                                                                     | -                            |      | - |                              |  |  |
|                                           | Sports                                                                                                                                                                                                                                       | -                            |      | - |                              |  |  |
|                                           | Drawing                                                                                                                                                                                                                                      | -                            |      | - |                              |  |  |
| Progress Report                           | Since joining, he has improved 40.35% on average out of seven areas in period of 6 months based on BASIC-MR Scale provided by NIMH.                                                                                                          |                              |      |   |                              |  |  |
| Comments                                  | <ul> <li>At present we are teaching</li> <li>Swallow liquid or semi solid food.</li> <li>Scribble with chalk or pencil on a slate, floor or paper.</li> <li>Put slippers on correct foot.</li> <li>Use yes/no by nodding of head.</li> </ul> |                              |      |   |                              |  |  |