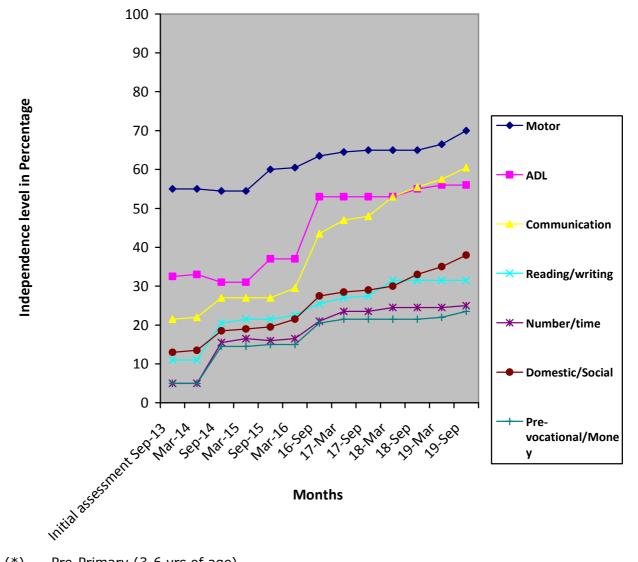

| Class (*)                                      | Autism                                                   |                                       |                 |                              |  |  |  |
|------------------------------------------------|----------------------------------------------------------|---------------------------------------|-----------------|------------------------------|--|--|--|
| Report Period                                  | Mar 2019 to Sep 2019<br>Moderate Intellectual disability |                                       |                 |                              |  |  |  |
| Severity of<br>Intellectual<br>Disability      |                                                          |                                       |                 |                              |  |  |  |
| Assessment<br>(** - % represents<br>assessment |                                                          | Sep 2013<br>(Initial<br>assessment**) | Mar 2019<br>(%) | Sep 2019<br>(%)              |  |  |  |
| based on normal<br>Development of 100%)        | 1.Motor Skills 55                                        |                                       | 66.5            | 70                           |  |  |  |
|                                                | 2. Activities of daily living                            | 32.5                                  | 56              | 56                           |  |  |  |
|                                                | 3. Communication         21.5         57.5               |                                       | 60.5            |                              |  |  |  |
|                                                | 4. Reading / writing                                     | 11                                    | 31.5            | 31.5                         |  |  |  |
|                                                | 5. Number / Time                                         | 5                                     | 24.5            | 25                           |  |  |  |
|                                                | 6. Domestic /<br>Social skills                           | 13                                    | 35              | 38                           |  |  |  |
|                                                | 7. Prevocational /<br>Money concept                      | 5                                     | 22              | 23.5                         |  |  |  |
| Extra-Curricular /<br>Participation            | Nature of<br>Program                                     |                                       |                 | Prizes /<br>Recognitions won |  |  |  |
|                                                | Cultural                                                 | -                                     | -               |                              |  |  |  |
|                                                | Sports                                                   | -                                     | -               |                              |  |  |  |
|                                                | Drawing                                                  | -                                     |                 | -                            |  |  |  |
| Progress Report                                | Since joining, he has period of 72 months                |                                       |                 |                              |  |  |  |