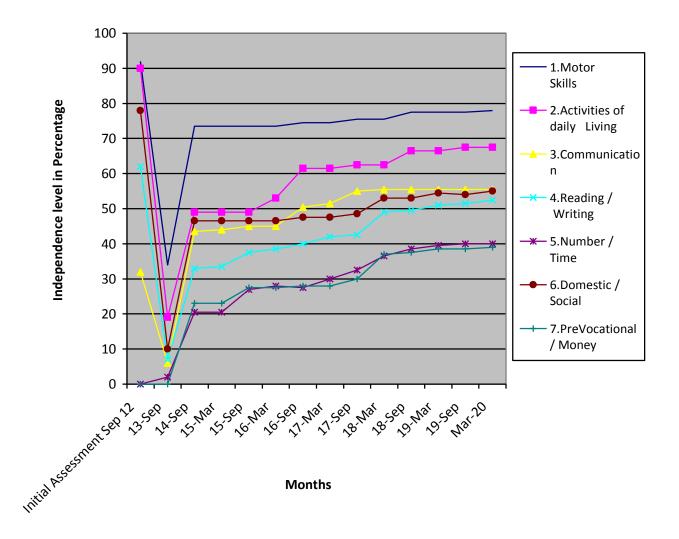

## <u>Medical Report</u>

|                                          | Curre            | nt Report                                                                                                                                                                                                                 | Previous Report                       |                    | Initial stage report         |                 |  |  |  |  |
|------------------------------------------|------------------|---------------------------------------------------------------------------------------------------------------------------------------------------------------------------------------------------------------------------|---------------------------------------|--------------------|------------------------------|-----------------|--|--|--|--|
| Height/ Weight                           |                  | m/36kg                                                                                                                                                                                                                    | 135cm/36kg                            | I                  | 130cm/30kg                   |                 |  |  |  |  |
| Exercises Give                           | en               | Applia                                                                                                                                                                                                                    | ances Given                           | Ρ                  | Physical Progress            |                 |  |  |  |  |
| Yoga Training                            | I                |                                                                                                                                                                                                                           | Nil                                   | Physically Normal. |                              |                 |  |  |  |  |
| Class(*)                                 | Primary          | Primary (Functional Academics)                                                                                                                                                                                            |                                       |                    |                              |                 |  |  |  |  |
| Report Period                            | Sep 20           | Sep 2019 to Mar 2020                                                                                                                                                                                                      |                                       |                    |                              |                 |  |  |  |  |
| Severity of<br>Intellectual Disability   | /                | Moderate Intellectual disability                                                                                                                                                                                          |                                       |                    |                              |                 |  |  |  |  |
| (** - % represents<br>assessment         |                  |                                                                                                                                                                                                                           | Sep 2012<br>(Initial<br>Assessment**) | -                  | 2019<br>%)                   | Mar 2020<br>(%) |  |  |  |  |
| based on normal development of 100%      | ) 1.Moto         | Activities                                                                                                                                                                                                                | 92                                    | 77                 | 7.5                          | 78              |  |  |  |  |
|                                          |                  | ties of Daily                                                                                                                                                                                                             | 90                                    | 67.5               |                              | 67.5            |  |  |  |  |
|                                          | 3.Comr           | nunication                                                                                                                                                                                                                | 32                                    | 5                  | 5.5                          | 55.5            |  |  |  |  |
| (***-Zero represents                     | 4.Read           | ing/ Writing                                                                                                                                                                                                              | 62                                    | 51.5               |                              | 52.5            |  |  |  |  |
| the child haven't achieved any skills in | 5.Numb           | per/ Time                                                                                                                                                                                                                 | 0***                                  | 40                 |                              | 40              |  |  |  |  |
| that domain)                             | 6.Dome<br>Skills | estic / Social                                                                                                                                                                                                            | 78                                    | 54                 |                              | 55              |  |  |  |  |
|                                          |                  | ocational /<br>Concept                                                                                                                                                                                                    | 0***                                  | 38                 | 8.5                          | 39              |  |  |  |  |
|                                          | Nature           | e of Program                                                                                                                                                                                                              | No. of program<br>participation       |                    | Prizes / Recognitions<br>won |                 |  |  |  |  |
| Extra Curricular /<br>Participation      | Cultura          | I                                                                                                                                                                                                                         | -                                     | -                  |                              |                 |  |  |  |  |
| Participation                            | Sports           |                                                                                                                                                                                                                           | -                                     |                    | -                            |                 |  |  |  |  |
|                                          | Drawin           | g                                                                                                                                                                                                                         | -                                     |                    | -                            |                 |  |  |  |  |
| Progress Report                          |                  | Since joining, she has improved 14.07% on average out of seven areas in period of 66 months based on BASIC-MR Scale provided by NIMH.                                                                                     |                                       |                    |                              |                 |  |  |  |  |
| Comments                                 | •                | <ul> <li>At present we are teaching</li> <li>Stand on one foot for minimum 30 seconds.</li> <li>Pour water on self for bathing.</li> <li>Follow question form "which".</li> <li>Match five three letter words.</li> </ul> |                                       |                    |                              |                 |  |  |  |  |

- (\*) Pre-Primary (3-6 yrs of age)
   Primary (6-10 yrs of age)
   Secondary (11-14 yrs of age)
   Pre-vocational (15-18 yrs of age)
   Autism (Children affected with Autism Spectrum Disorders)
- (\*\*) % represents assessment based on normal development of 100%.
- (\*\*\*) Zero represents the child haven't achieved any skills in that domain.

**Note:** While joining the child was assessed with UPANAYAN SCALE, from Sep-2014 the assessment scale was changed to BASIC-MR.