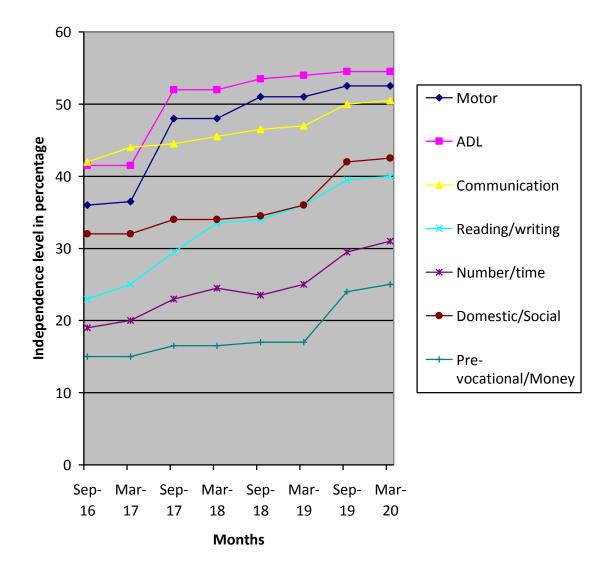

| Class (*)                                                        | Primary                                                                                                                                                                                              |                                       |       |                              |  |                 |  |
|------------------------------------------------------------------|------------------------------------------------------------------------------------------------------------------------------------------------------------------------------------------------------|---------------------------------------|-------|------------------------------|--|-----------------|--|
| Report Period                                                    | Sep 2019 to Mar 2020                                                                                                                                                                                 |                                       |       |                              |  |                 |  |
| Severity of<br>Intellectual Disability                           | Moderate Intellectual disability                                                                                                                                                                     |                                       |       |                              |  |                 |  |
| Assessment                                                       |                                                                                                                                                                                                      | Sep 2016<br>(Initial<br>assessment**) |       | Sep 2019<br>(%)              |  | Mar 2020<br>(%) |  |
| (**-% represents<br>assessment based on<br>normal development of | 1.Motor Activities                                                                                                                                                                                   |                                       | 36 52 |                              |  | 52.5            |  |
| 100% )                                                           | 2.Activities of Daily<br>Living                                                                                                                                                                      |                                       |       | 54.5                         |  | 54.5            |  |
|                                                                  | 3.Communication                                                                                                                                                                                      | 42                                    |       | 50                           |  | 50.5            |  |
|                                                                  | 4.Reading/ Writing                                                                                                                                                                                   | 23                                    |       | 39.5                         |  | 40              |  |
|                                                                  | 5.Number/ Time                                                                                                                                                                                       | 19                                    |       | 29.5                         |  | 31              |  |
|                                                                  | 6.Domestic / Social<br>Skills                                                                                                                                                                        | 3                                     | 32    | 42                           |  | 42.5            |  |
|                                                                  | 7.Pre Vocational /<br>Money Concept                                                                                                                                                                  | -                                     | 15 24 |                              |  | 25              |  |
| Extra Curricular /<br>Participation                              | Nature of Program                                                                                                                                                                                    | No. of program participation          |       | Prizes /<br>Recognitions won |  |                 |  |
|                                                                  | Cultural                                                                                                                                                                                             | -                                     |       | -                            |  |                 |  |
|                                                                  | Sports                                                                                                                                                                                               | -                                     |       | -                            |  |                 |  |
|                                                                  | Drawing                                                                                                                                                                                              | -                                     |       | -                            |  |                 |  |
| Progress Report                                                  | Since joining, he has improved 12.50% on average out of seven areas in period of 42 months based on BASIC-MR Scale provided by NIMH.                                                                 |                                       |       |                              |  |                 |  |
| Comments                                                         | <ul> <li>At present we are teaching</li> <li>Follow the concept of whole-part.</li> <li>Read name of parents.</li> <li>Tell correctly if it is morning or evening.</li> <li>Brush paints.</li> </ul> |                                       |       |                              |  |                 |  |