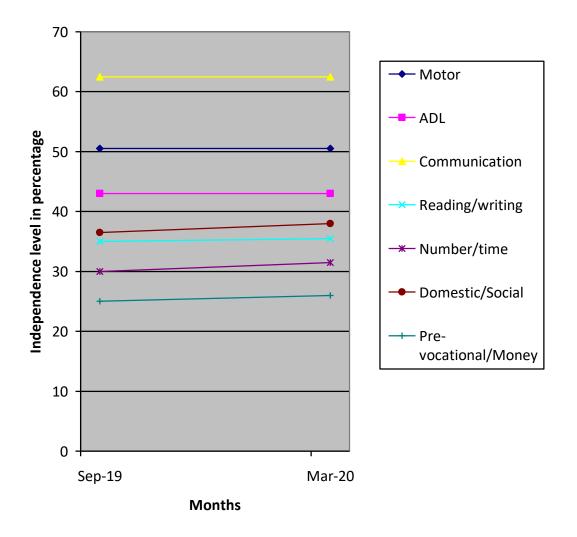

| Class (*)                                 | Primary                                                                                                                                                                                                |                                       |                              |                 |                              |  |  |
|-------------------------------------------|--------------------------------------------------------------------------------------------------------------------------------------------------------------------------------------------------------|---------------------------------------|------------------------------|-----------------|------------------------------|--|--|
| Report Period                             | Sep 2019 to Mar 2020                                                                                                                                                                                   |                                       |                              |                 |                              |  |  |
| Severity of<br>Intellectual<br>Disability | Moderate Intellectual disability                                                                                                                                                                       |                                       |                              |                 |                              |  |  |
| Assessment                                |                                                                                                                                                                                                        | Sep 2019<br>(Initial<br>Assessment**) |                              | Mar 2020<br>(%) |                              |  |  |
|                                           | 1.Motor Activities                                                                                                                                                                                     | 50.5                                  |                              | 50.5            |                              |  |  |
| (**) % represents                         | 2.Activities of Daily<br>Living                                                                                                                                                                        | 43                                    |                              | 43              |                              |  |  |
| assessment based on                       | 3.Communication                                                                                                                                                                                        | 62.5                                  |                              | 62.5            |                              |  |  |
| normal development of 100%                | 4.Reading/ Writing                                                                                                                                                                                     | 35                                    |                              | 35.5            |                              |  |  |
|                                           | 5.Number/ Time                                                                                                                                                                                         |                                       | 30                           | 31.5            |                              |  |  |
|                                           | 6.Domestic / Social<br>Skills                                                                                                                                                                          | 3                                     | 6.5                          | 38              |                              |  |  |
|                                           | 7.Pre Vocational /<br>Money Concept                                                                                                                                                                    |                                       | 25                           | 26              |                              |  |  |
| Extra Curricular /<br>Participation       | cular / Nature of Program                                                                                                                                                                              |                                       | No. of program participation |                 | Prizes /<br>Recognitions won |  |  |
|                                           | Cultural                                                                                                                                                                                               | -                                     |                              | -               |                              |  |  |
|                                           | Sports                                                                                                                                                                                                 | -                                     |                              | -               |                              |  |  |
|                                           | Drawing                                                                                                                                                                                                | -                                     |                              | -               |                              |  |  |
| Progress Report                           | Since joining, he has improved 0.64% on average out of seven areas in period of 12 months based on BASIC-MR Scale provided by NIMH.                                                                    |                                       |                              |                 |                              |  |  |
| Comments                                  | <ul> <li>At present we are teaching</li> <li>Match five colours.</li> <li>Recognize written numbers from 1-10.</li> <li>Water plant.</li> <li>Select a rupee note from other paper objects.</li> </ul> |                                       |                              |                 |                              |  |  |