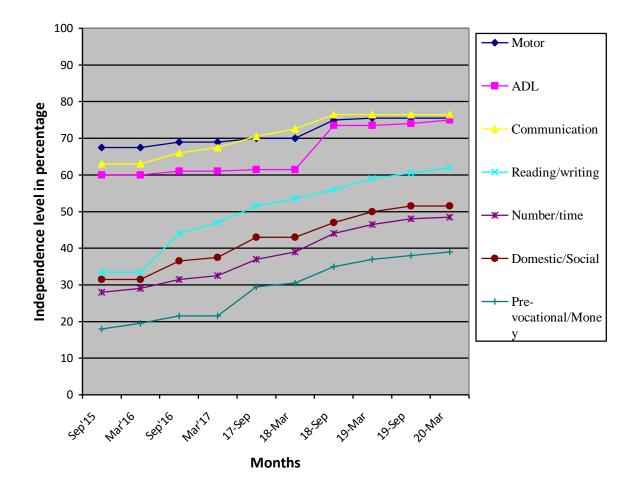

| Class (*)                                 | Primary                                                                                                                              |                                        |            |         |                         |  |  |  |
|-------------------------------------------|--------------------------------------------------------------------------------------------------------------------------------------|----------------------------------------|------------|---------|-------------------------|--|--|--|
| Report period                             | Sep 2019 to Mar 2020                                                                                                                 |                                        |            |         |                         |  |  |  |
| Severity of<br>Intellectual<br>Disability | Moderate Intellectual disability                                                                                                     |                                        |            |         |                         |  |  |  |
| Assessment                                |                                                                                                                                      | Sept 2015<br>(Initial<br>assessment**) | Sep<br>(%) | 2019    | Mar 2020<br>(%)         |  |  |  |
|                                           | 1.Motor Skills                                                                                                                       | 67.5                                   |            | 75.5    | 75.5                    |  |  |  |
|                                           | 2.Activities of<br>daily Living                                                                                                      | 60                                     | 74         |         | 75                      |  |  |  |
| (** - Represent %<br>based on normal      | 3.Communication                                                                                                                      | 63                                     |            | 76.5    | 76.5                    |  |  |  |
| development of 100%)                      | 4.Reading /<br>Writing                                                                                                               | 33.5                                   | 60.5       |         | 62                      |  |  |  |
|                                           | 5.Number /<br>Time                                                                                                                   | 28                                     | 48         |         | 48.5                    |  |  |  |
|                                           | 6.Domestic /<br>Social                                                                                                               | 31.5                                   | 51.5       |         | 51.5                    |  |  |  |
|                                           | 7.PreVocational /<br>Money                                                                                                           | 18 38                                  |            | 39      |                         |  |  |  |
| Extra Curricular<br>Activities            | Nature of<br>Program                                                                                                                 | No. of Program participated            |            | Prize / | Prize /Recognitions won |  |  |  |
|                                           | Cultural                                                                                                                             | -                                      |            |         | -                       |  |  |  |
|                                           | Sports                                                                                                                               | -                                      |            |         | -                       |  |  |  |
|                                           | Drawing                                                                                                                              |                                        |            |         |                         |  |  |  |
| Progress Report                           | Since joining, he has improved 18.07% on average out of seven areas in period of 54 months based on BASIC-MR Scale provided by NIMH. |                                        |            |         |                         |  |  |  |
| Comments                                  | At present we are teaching                                                                                                           |                                        |            |         |                         |  |  |  |
|                                           | Read five p                                                                                                                          | rinted words.                          |            |         |                         |  |  |  |
|                                           | •                                                                                                                                    | <ul> <li>Write own address</li> </ul>  |            |         |                         |  |  |  |
|                                           | <ul> <li>Tell hour and minute hands on the clock.</li> </ul>                                                                         |                                        |            |         |                         |  |  |  |
|                                           | <ul> <li>Rank order coins.</li> <li>Sweep floor using a broom.</li> </ul>                                                            |                                        |            |         |                         |  |  |  |
|                                           |                                                                                                                                      |                                        |            |         |                         |  |  |  |
|                                           |                                                                                                                                      |                                        |            |         |                         |  |  |  |